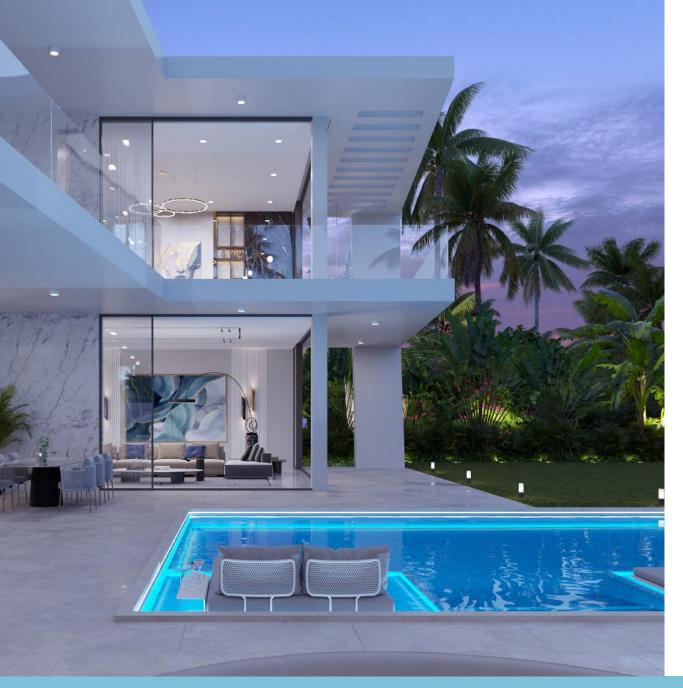

### **POOL** AREA

We have designed a special space for rest and relaxation with a large number of different zones.

REST AREAS

DHARMA RESIDENCE

SOFA IN THE POOL | BAR AREA | DECKCHAIRS | SWING BED

The villa is perfect for any lifestyle whether it's living with a large family or partying with friends. The combination of exclusive author's design and high capacity allows you to hold any kinds of events at the highest level here.