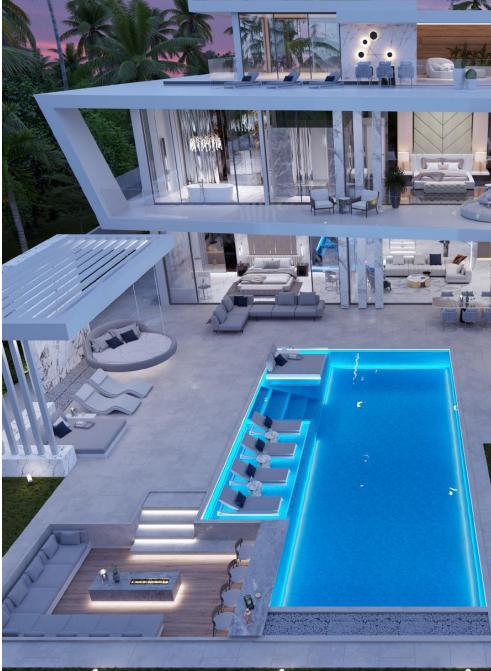

### **POOL** AREA

We have designed a special space for rest and relaxation with a large number of different zones.

REST AREAS

DHARMA RESIDENCE

SOFA IN THE POOL | BAR AREA | DECKCHAIRS | SWING BED

The villa is perfect for any lifestyle whether it's living with a large family or partying with friends. The combination of exclusive author's design and high capacity allows you to hold any kinds of events at the highest level here.

### WHERE **IMPECCABLE STYLE** MEETS COMFORT

DHARMA INTERIOR IS BORN.

We brought in the best experts to create a space for relaxation, work, family life and welcoming guests.

I ⊳ ת Σ ⊳ ע Ш S σ Ш Ζ  $\cap$ ш

### THOUGHTFULNESS IN EVERY CENTIMETER

Lifestyle, comfort, experience. We took into account absolutely everything, so you can feel all the benefits of Dharma Residence. Author's design-project of the villa artfully combines aesthetics, functionality and ergonomics.