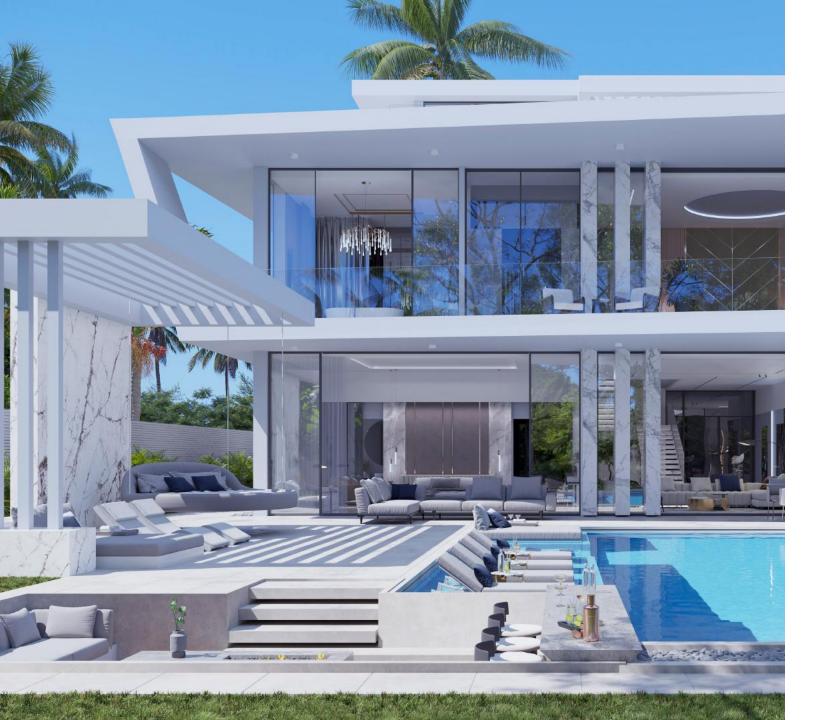

### **POOL** AREA

We have designed a special space for rest and relaxation with a large number of different zones.

REST AREAS

DHARMA RESIDENCE

SOFA IN THE POOL | BAR AREA | DECKCHAIRS | SWING BED

The villa is perfect for any lifestyle whether it's living with a large family or partying with friends. The combination of exclusive author's design and high capacity allows you to hold any kinds of events at the highest level here.

#### Large panoramic stained glass

windows 3.40 m of one of the best German manufacturers creates the most reliable protection from the Balinese sun.

The Swedish technology of a three-stage foundation waterproofing system blocks the penetration of moisture into the premises.