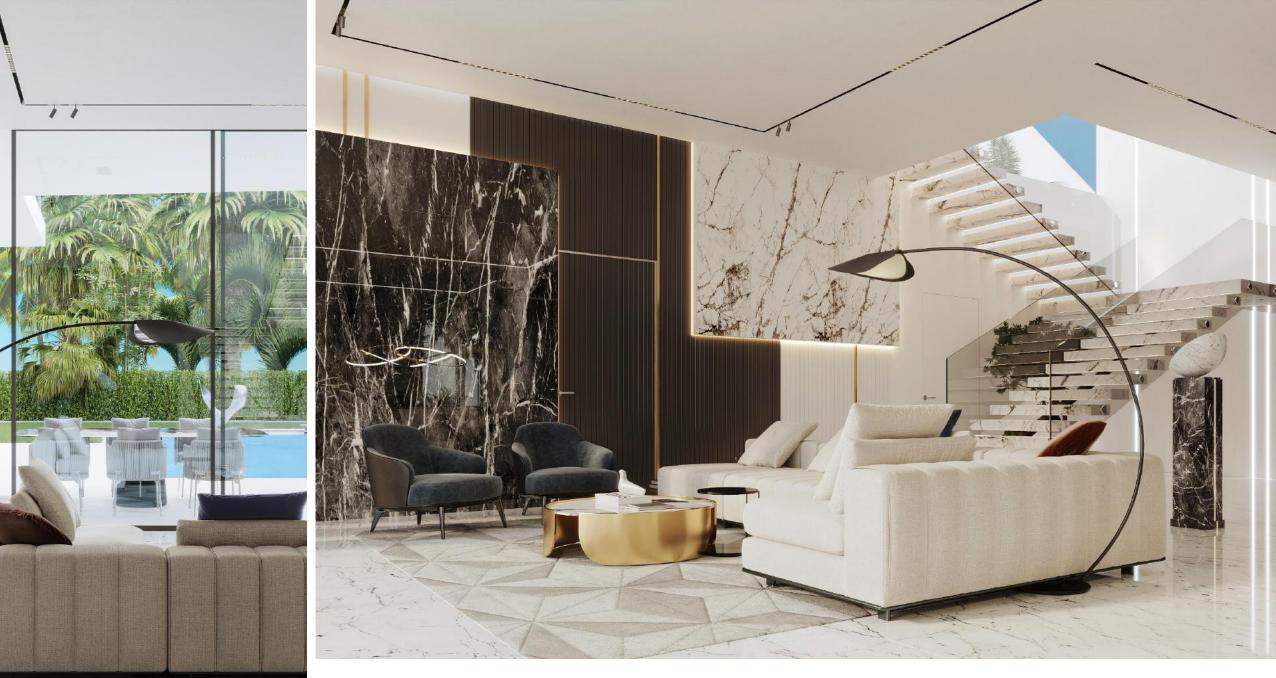

### LIVING ROOM AT THE ENTRANCE

Stylish design and monochrome accents. Spacious sofa will become the center of attraction for your guests.

### LIVING ROOM AT THE ENTRANCE

DHARMA RESIDENCE