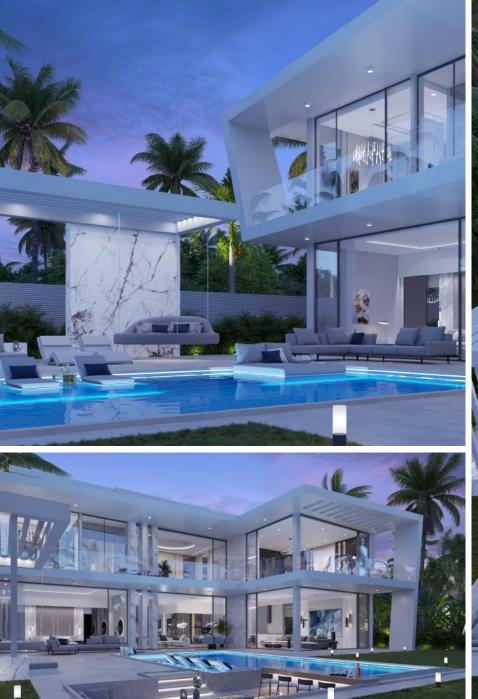

### **POOL** AREA

We have designed a special space for rest and relaxation with a large number of different zones.

REST AREAS

DHARMA RESIDENCE

SOFA IN THE POOL | BAR AREA | DECKCHAIRS | SWING BED

The villa is perfect for any lifestyle whether it's living with a large family or partying with friends. The combination of exclusive author's design and high capacity allows you to hold any kinds of events at the highest level here.