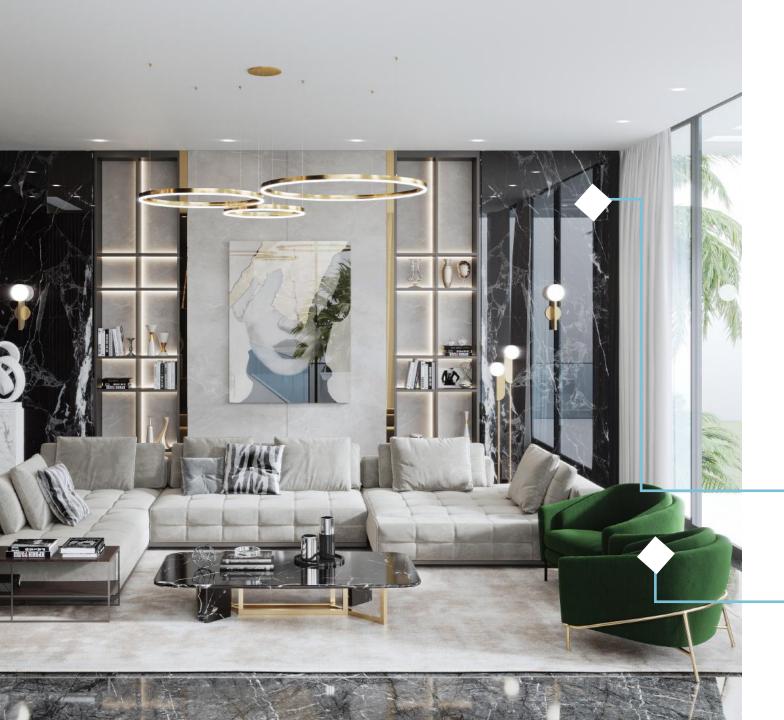

### LIVING ROOM AT THE ENTRANCE

Stylish design and monochrome accents. Spacious sofa will become the center of attraction for your guests.

### LIVING ROOM AT THE ENTRANCE

DHARMA RESIDENCE