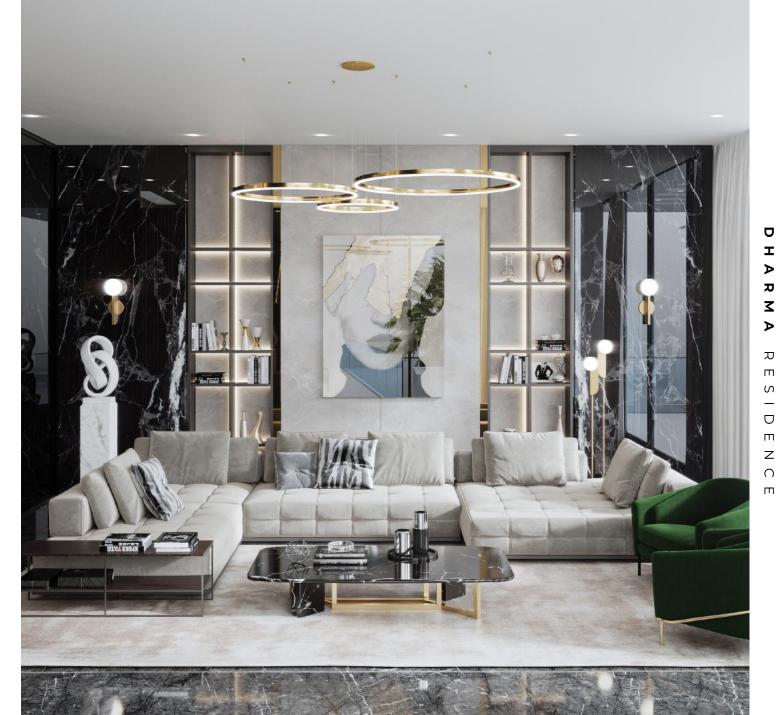

### LIVING ROOM AT THE ENTRANCE

Stylish design and monochrome accents. Spacious sofa will become the center of attraction for your guests.

### LIVING ROOM AT THE ENTRANCE

DHARMA RESIDENCE