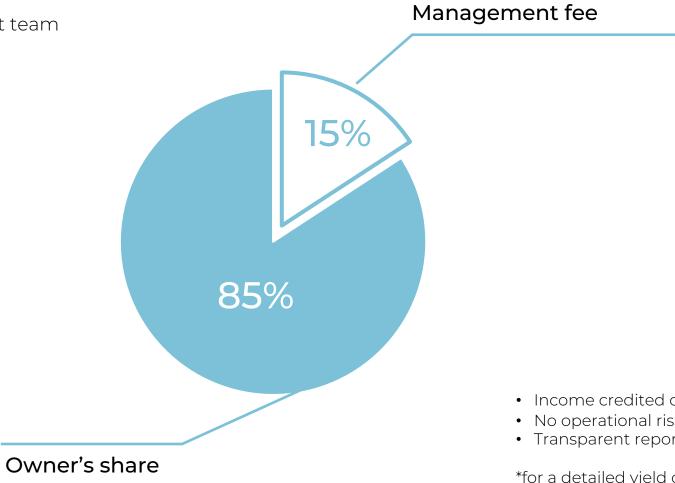

### HIGH POTENTIAL FOR PROFITABILITY AND VALUE GROWTH PROPERTY

**Projected yield** (during the first 3 years from the current prices)

13-15%

Completion date: the beginning of IV quarter of 2023

NO RESTRICTIONS ON PERSONAL RESIDENCE

### YOU CAN RENT YOUR VILLA

**FULLY REMOTE** through our management team to earn a **passive income**.

- Income credited on a quarterly basis
- No operational risks, the property is insured
- Transparent reporting