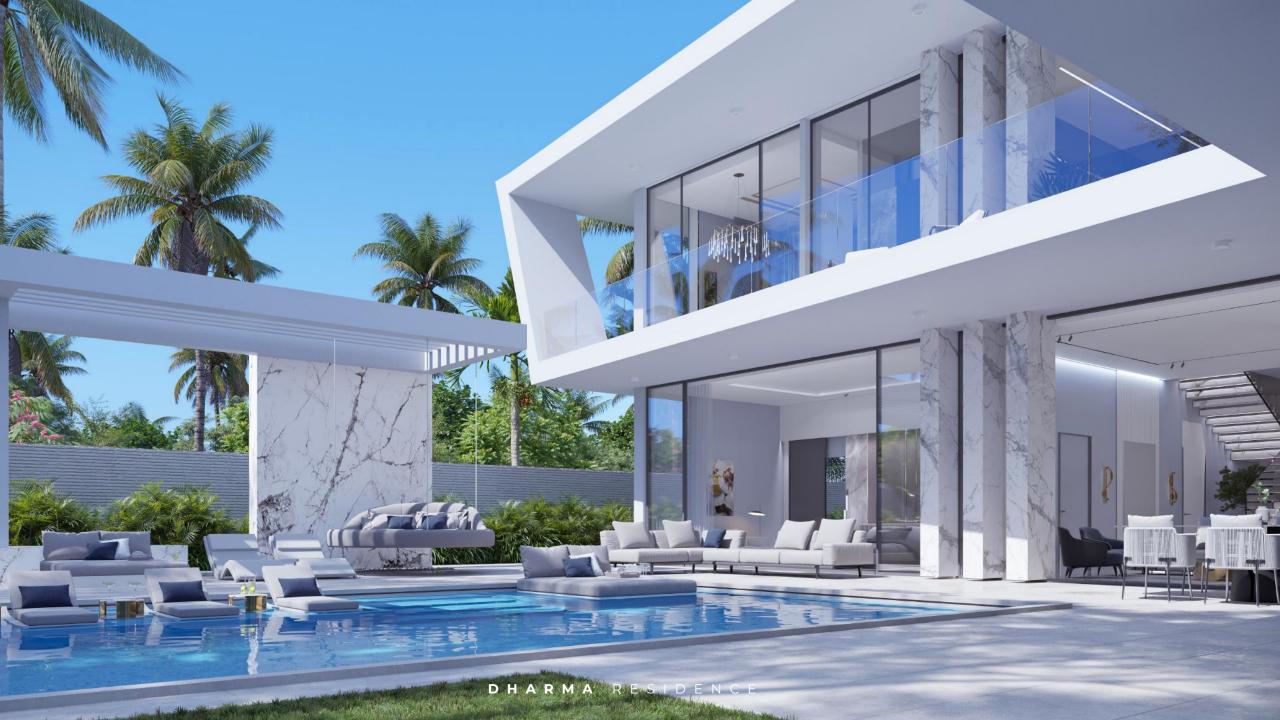

### **POOL** AREA

We have designed a special space for rest and relaxation with a large number of different zones.

REST AREAS

DHARMA RESIDENCE

SOFA IN THE POOL | BAR AREA | DECKCHAIRS | SWING BED

The villa is perfect for any lifestyle whether it's living with a large family or partying with friends. The combination of exclusive author's design and high capacity allows you to hold any kinds of events at the highest level here.