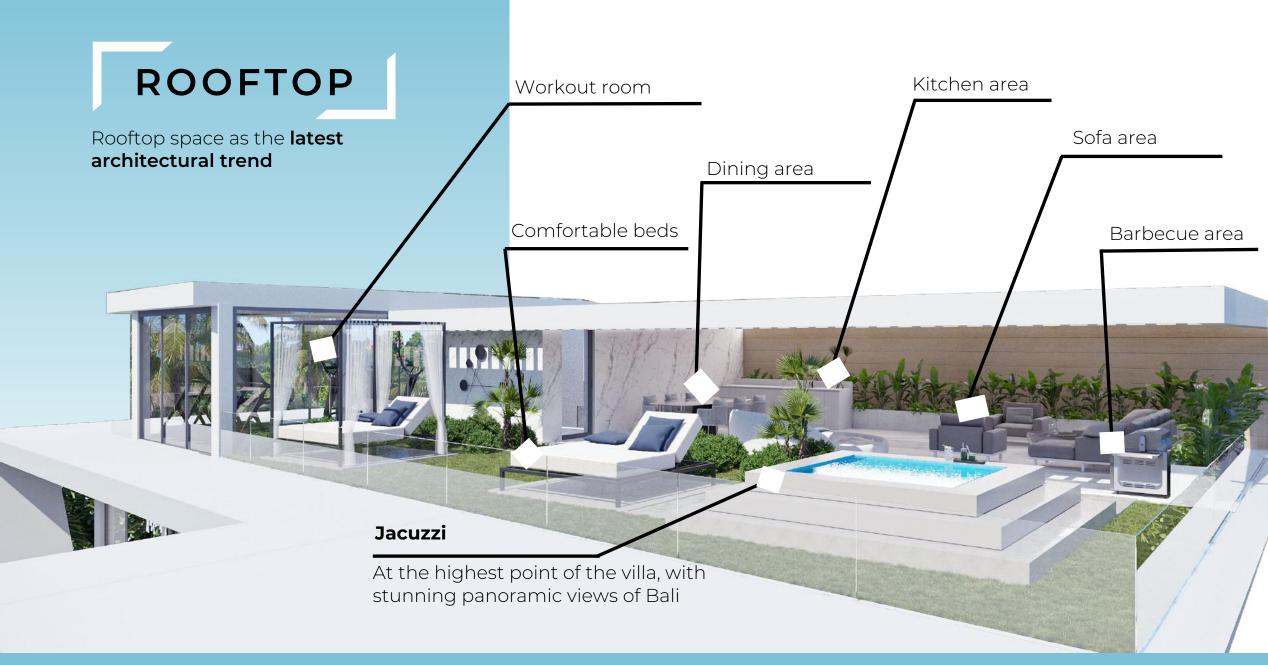

### **POOL** AREA

We have designed a special space for rest and relaxation with a large number of different zones.

REST AREAS

DHARMA RESIDENCE

SOFA IN THE POOL | BAR AREA | DECKCHAIRS | SWING BED

The villa is perfect for any lifestyle whether it's living with a large family or partying with friends. The combination of exclusive author's design and high capacity allows you to hold any kinds of events at the highest level here.