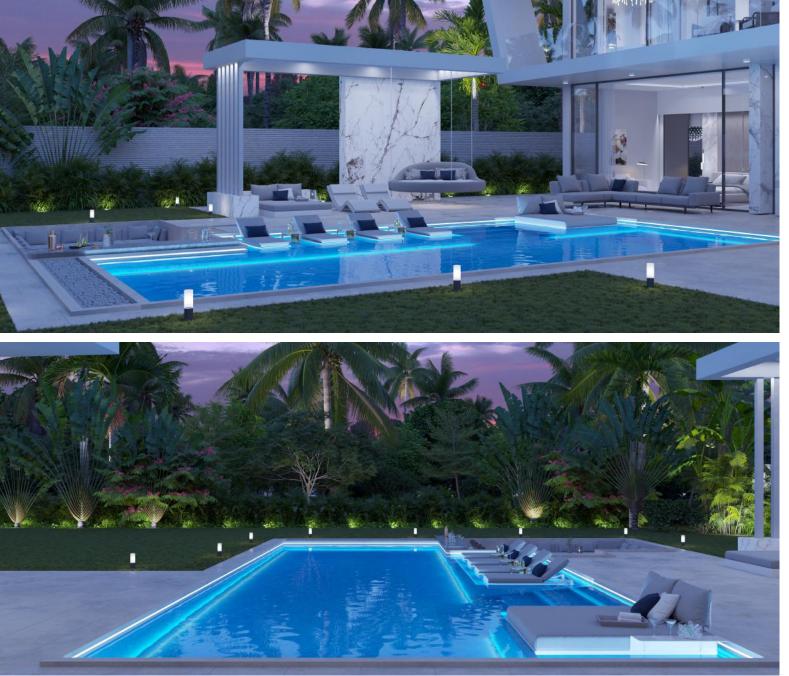

### **POOL** AREA

We have designed a special space for rest and relaxation with a large number of different zones.

REST AREAS

DHARMA RESIDENCE

SOFA IN THE POOL | BAR AREA | DECKCHAIRS | SWING BED

The villa is perfect for any lifestyle whether it's living with a large family or partying with friends. The combination of exclusive author's design and high capacity allows you to hold any kinds of events at the highest level here.