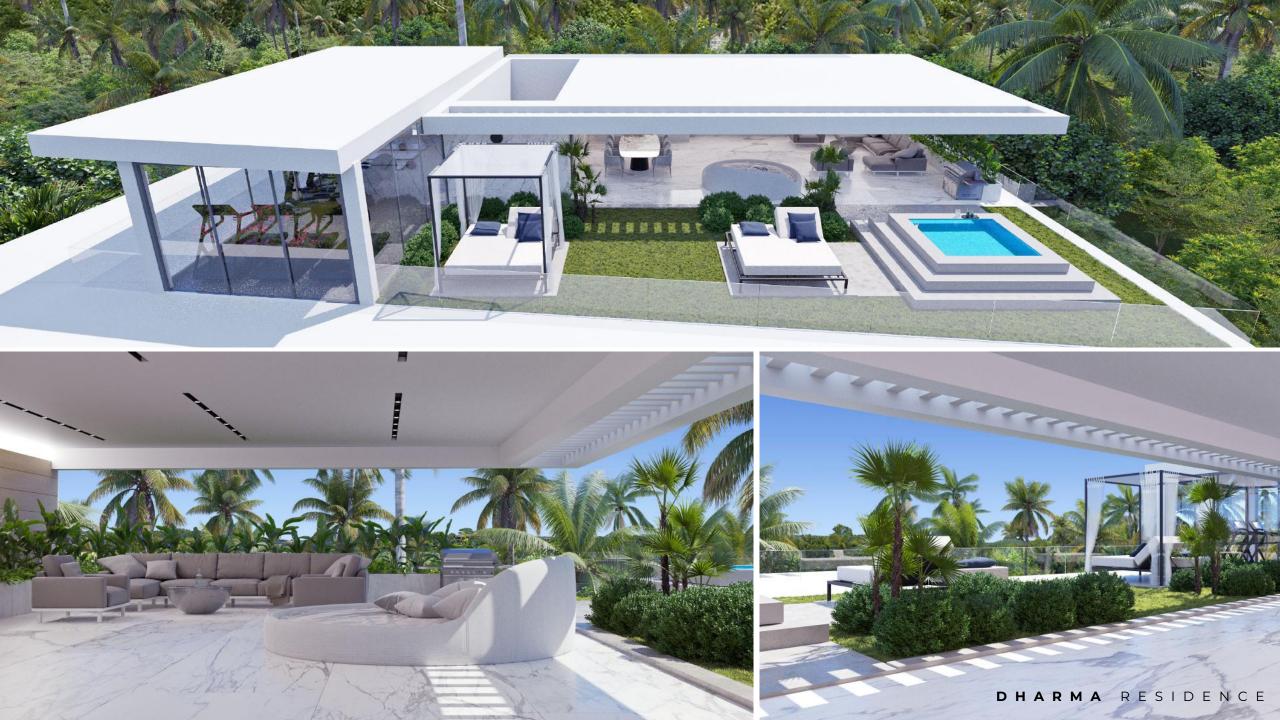

### **POOL** AREA

We have designed a special space for rest and relaxation with a large number of different zones.

REST AREAS

DHARMA RESIDENCE

SOFA IN THE POOL | BAR AREA | DECKCHAIRS | SWING BED

The villa is perfect for any lifestyle whether it's living with a large family or partying with friends. The combination of exclusive author's design and high capacity allows you to hold any kinds of events at the highest level here.