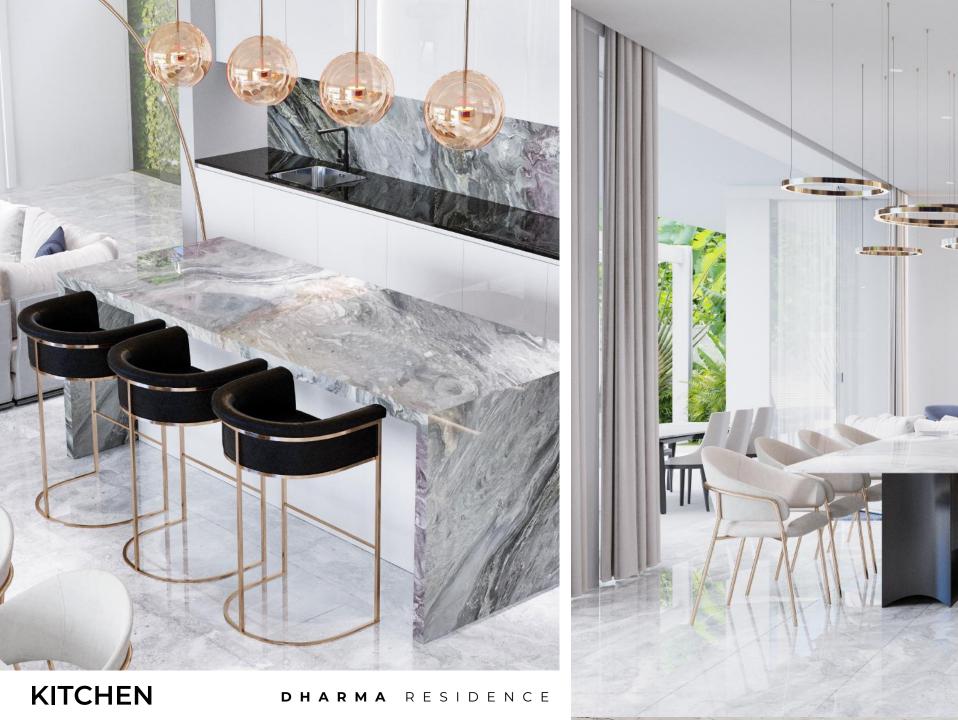

# **KITCHEN**

Natural Italian marble, plenty of light and space to enjoy culinary experiments.