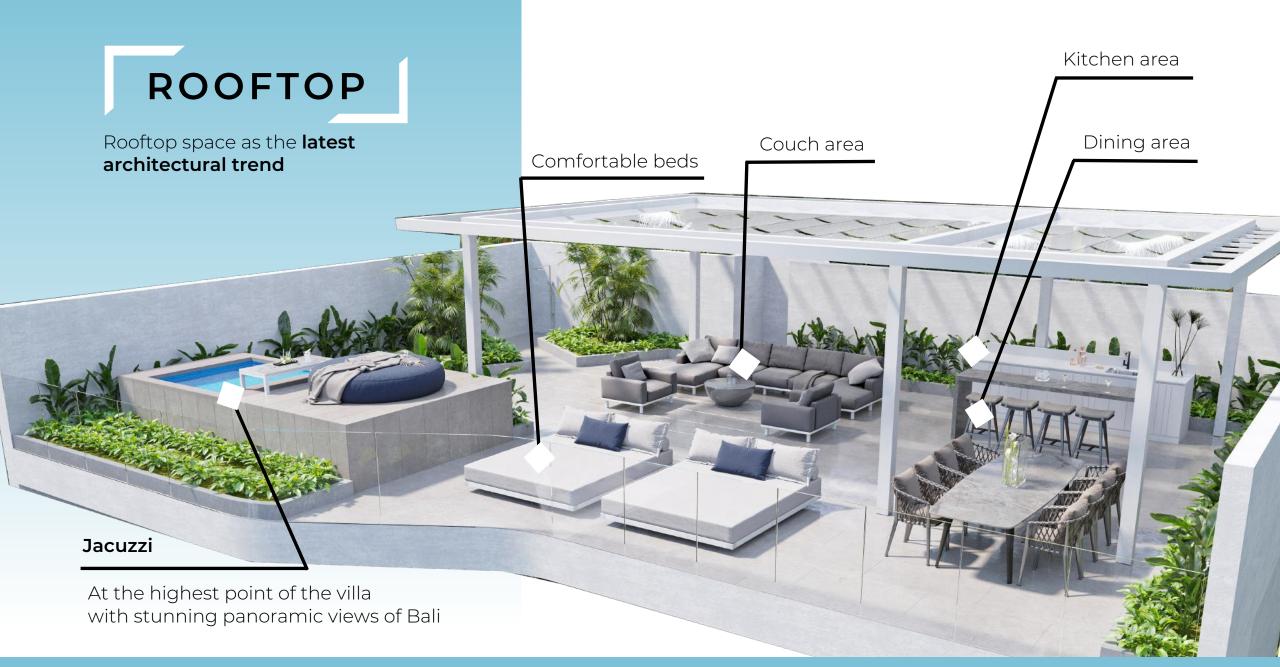

# **POOL** AREA

We have included 4.5 meters of space in front of the pool to arrange different areas for your perfect relaxation.

# **REST** AREAS

SOFA IN THE POOL | DINING AREA | CHILL-ZONE

The villa is perfect for any lifestyle whether it's living with a large family or partying with friends. The combination of exclusive author's design and high capacity allows you to hold any kinds of events at the highest level here.