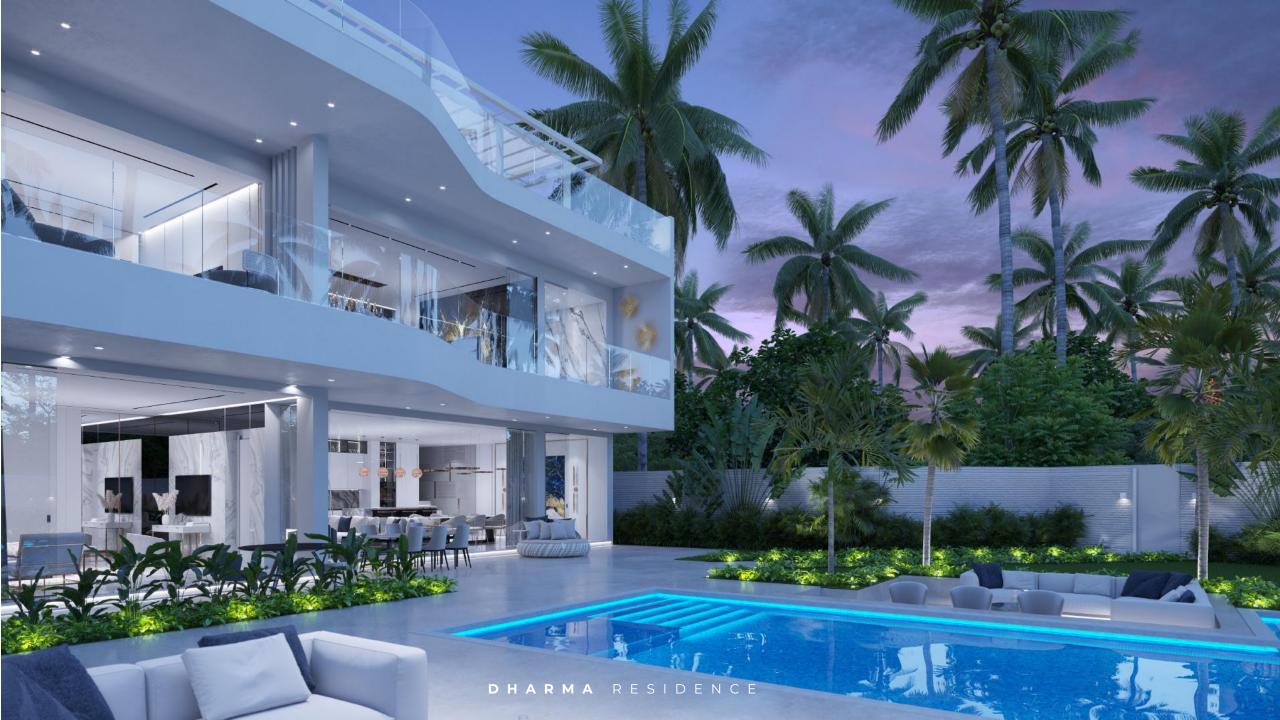

# **POOL** AREA

We have included 4.5 meters of space in front of the pool to arrange different areas for your perfect relaxation.

# **REST** AREAS

SOFA IN THE POOL | DINING AREA | CHILL-ZONE

The villa is perfect for any lifestyle whether it's living with a large family or partying with friends. The combination of exclusive author's design and high capacity allows you to hold any kinds of events at the highest level here.