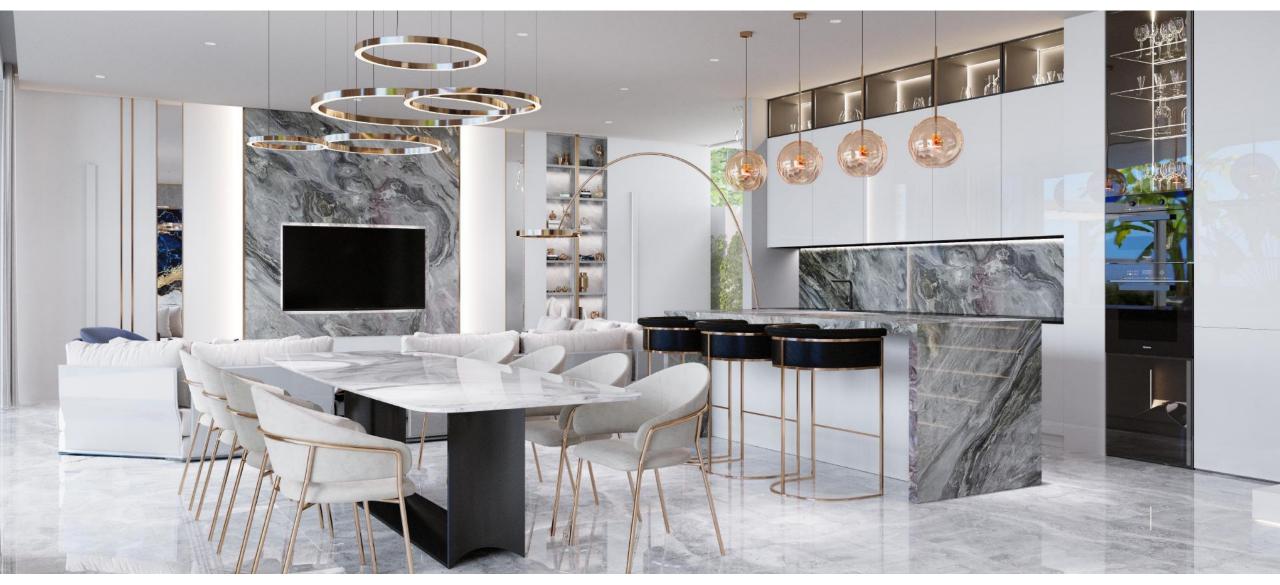

# **KITCHEN**

Natural Italian marble, plenty of light and space to enjoy culinary experiments.