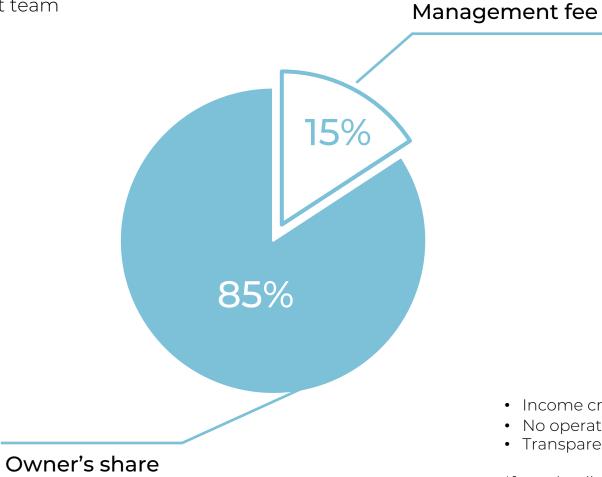

#### YOU CAN RENT OUT YOUR VILLA

#### **FULLY REMOTE**

through our management team to earn a passive income.

- Income credited on a quarterly basis
- No operational risks, the property is insured
- Transparent reporting

\*for a detailed yield calculation and expenditure, please contact our managers