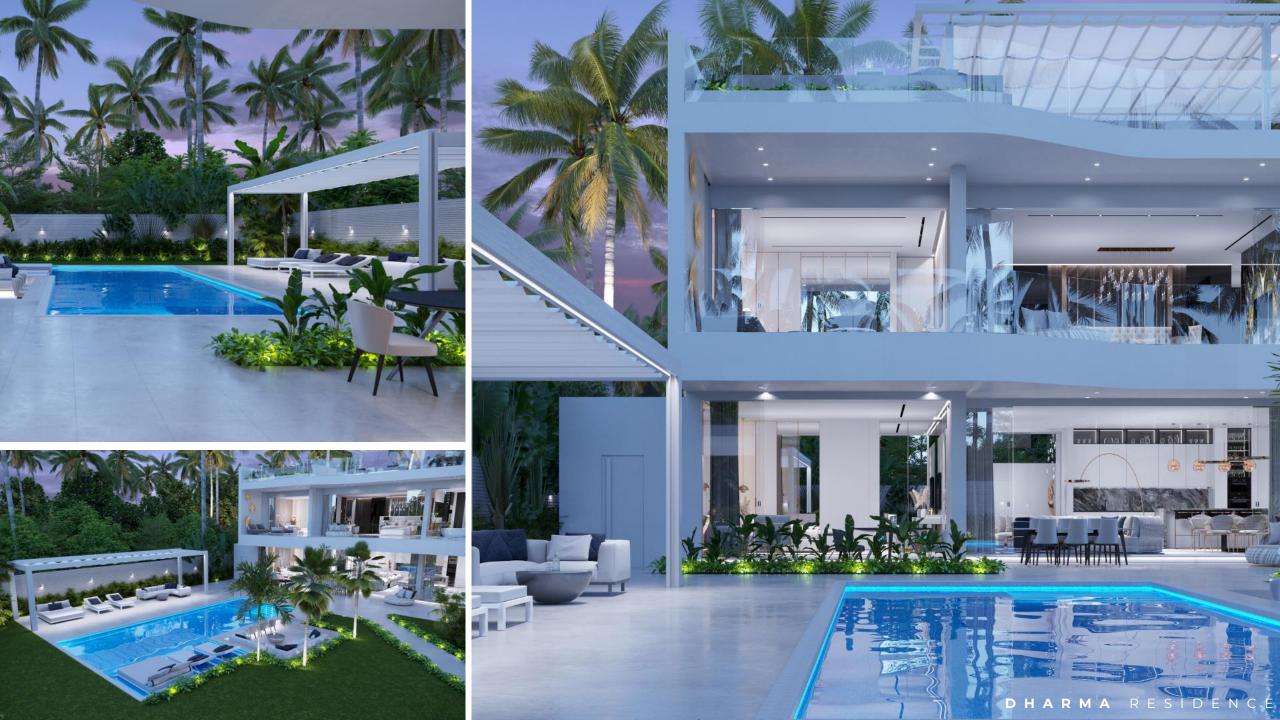

**BEDROOMS** 

**FLOORS** 

550 M<sup>2</sup> 450 M<sup>2</sup>

LAND AREA

VILLA AREA

A luxurious villa where you can enjoy a premium lifestyle and experience true spaciousness.

#### 3-bedroom villa DHARMA RESIDENCE

is a true art of architecture, created by the masters of their craft.

The combination of functionality and modern technology has allowed to create a unique design that delights with its beauty and elegance.

# **POOL** AREA

We have included 4.5 meters of space in front of the pool to arrange different areas for your perfect relaxation.

# **REST** AREAS

SOFA IN THE POOL | DINING AREA | CHILL-ZONE

The villa is perfect for any lifestyle whether it's living with a large family or partying with friends. The combination of exclusive author's design and high capacity allows you to hold any kinds of events at the highest level here.