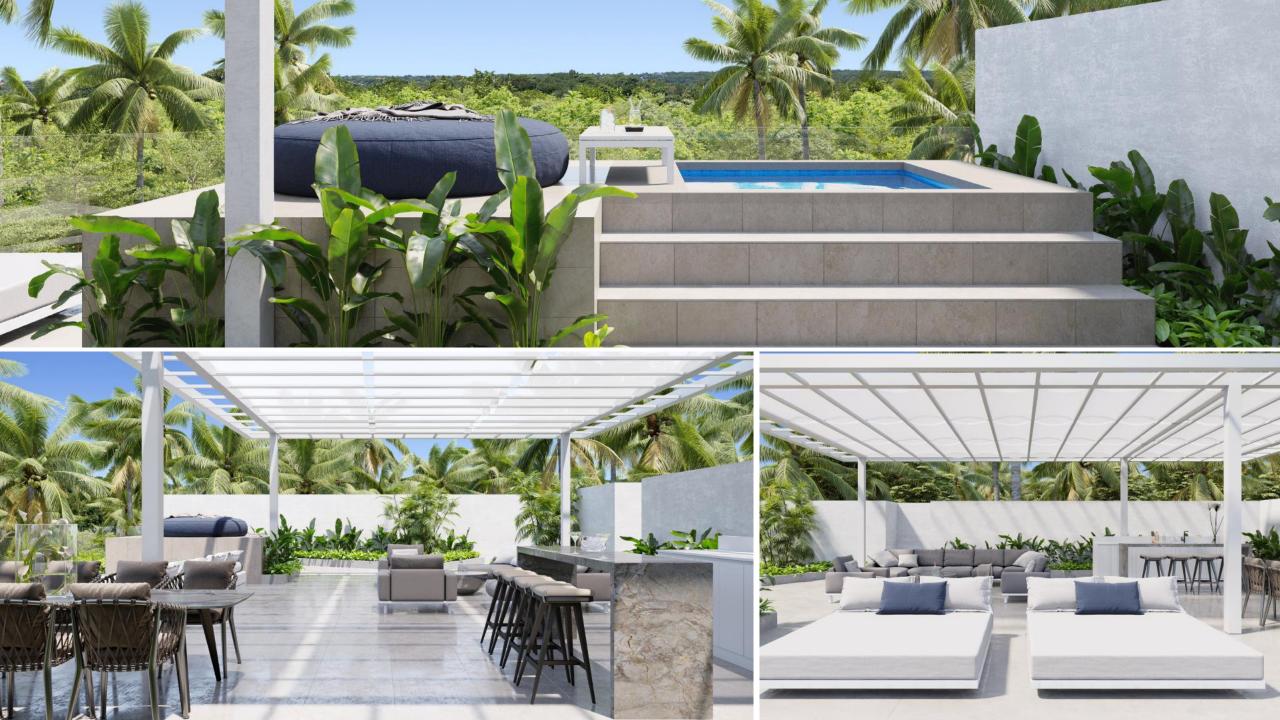

# **POOL** AREA

We have included 4.5 meters of space in front of the pool to arrange different areas for your perfect relaxation.

# **REST** AREAS

SOFA IN THE POOL | DINING AREA | CHILL-ZONE

The villa is perfect for any lifestyle whether it's living with a large family or partying with friends. The combination of exclusive author's design and high capacity allows you to hold any kinds of events at the highest level here.