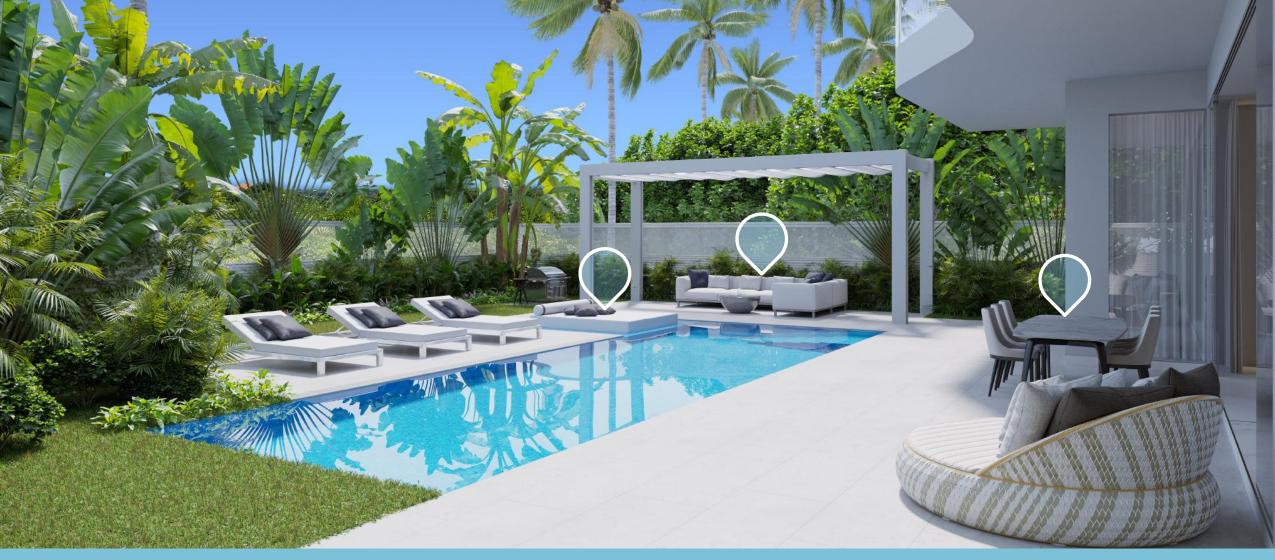

# **POOL** AREA

We have included 4.5 meters of space in front of the pool to arrange different areas for your perfect relaxation.

# **REST** AREAS

SOFA IN THE POOL | DINING AREA | CHILL-ZONE

The villa is perfect for any lifestyle whether it's living with a large family or partying with friends. The combination of exclusive author's design and high capacity allows you to hold any kinds of events at the highest level here.