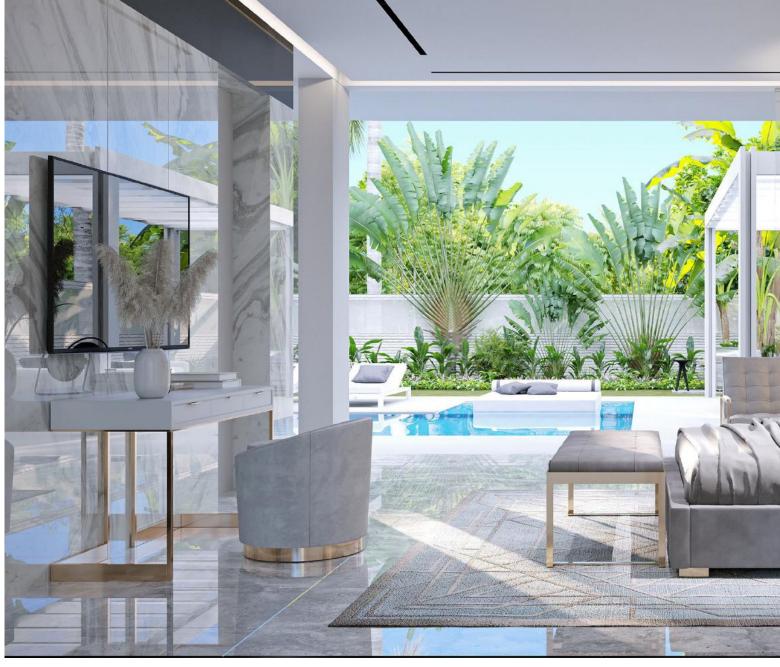

# LIVING ROOM

Stylish design, using natural materials and designer furniture create a unique atmosphere of luxury.