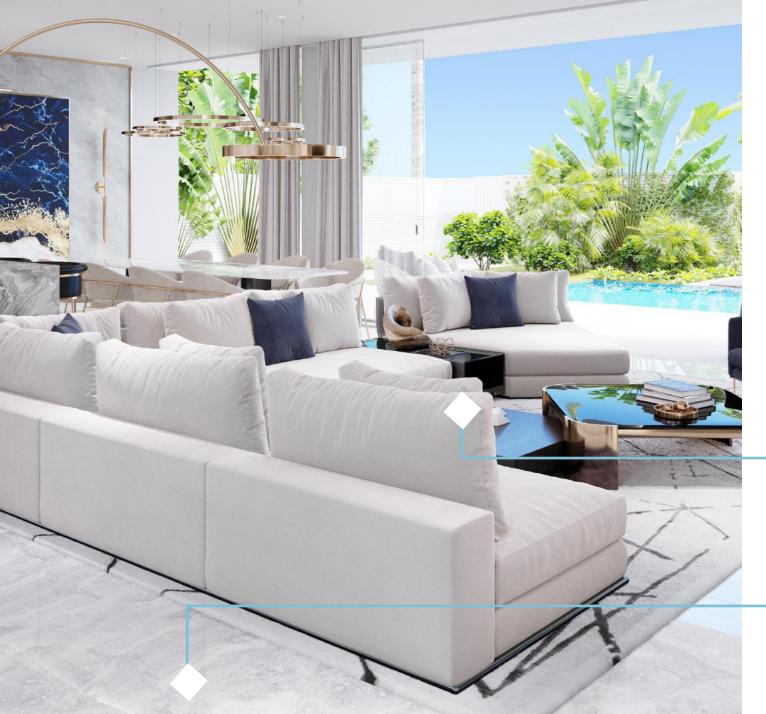

# **POOL** AREA

We have included 4.5 meters of space in front of the pool to arrange different areas for your perfect relaxation.

# **REST** AREAS

SOFA IN THE POOL | DINING AREA | CHILL-ZONE

The villa is perfect for any lifestyle whether it's living with a large family or partying with friends. The combination of exclusive author's design and high capacity allows you to hold any kinds of events at the highest level here.