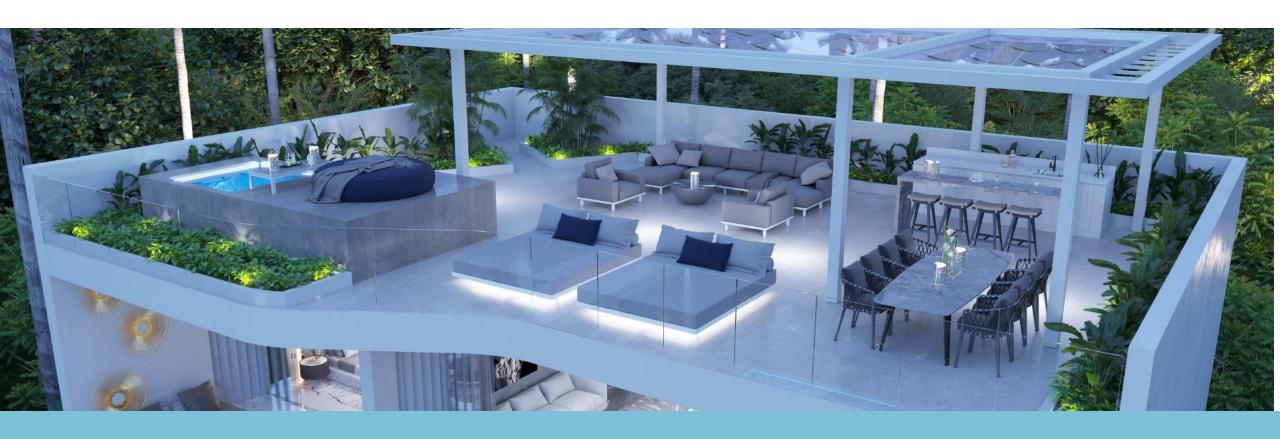

# **POOL** AREA

We have included 4.5 meters of space in front of the pool to arrange different areas for your perfect relaxation.

# **REST** AREAS

SOFA IN THE POOL | DINING AREA | CHILL-ZONE

The villa is perfect for any lifestyle whether it's living with a large family or partying with friends. The combination of exclusive author's design and high capacity allows you to hold any kinds of events at the highest level here.