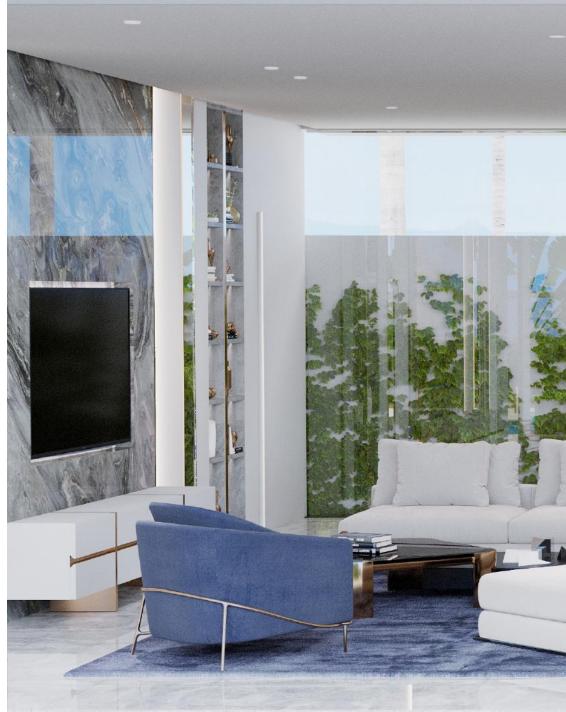

# LIVING ROOM

Stylish design, using natural materials and designer furniture create a unique atmosphere of luxury.