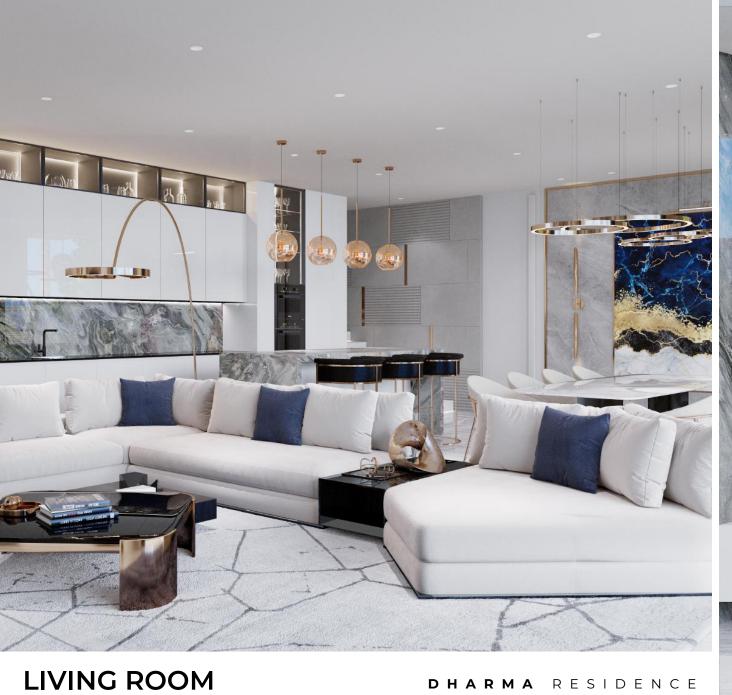

# LIVING ROOM

Stylish design, using natural materials and designer furniture create a unique atmosphere of luxury.