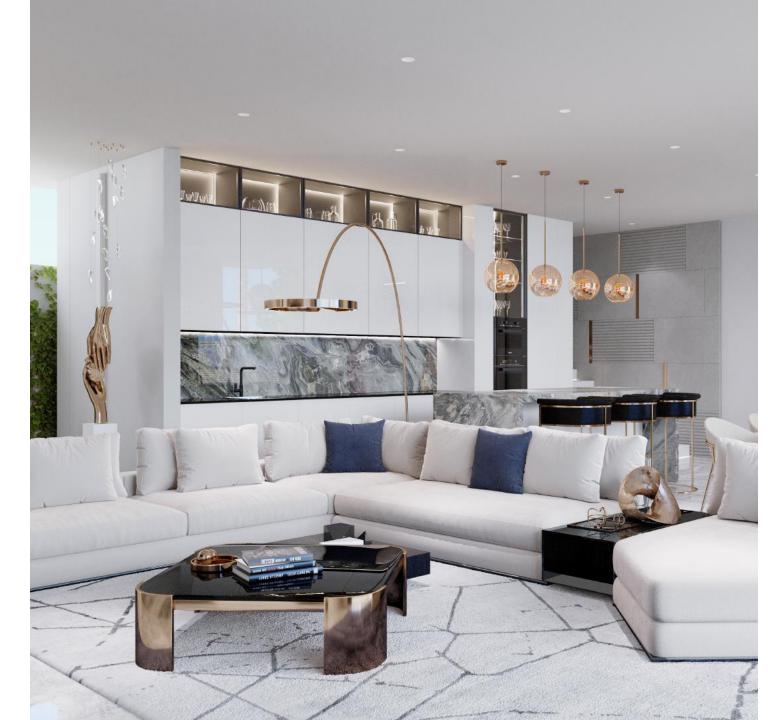

# LIVING ROOM

Stylish design, using natural materials and designer furniture create a unique atmosphere of luxury.