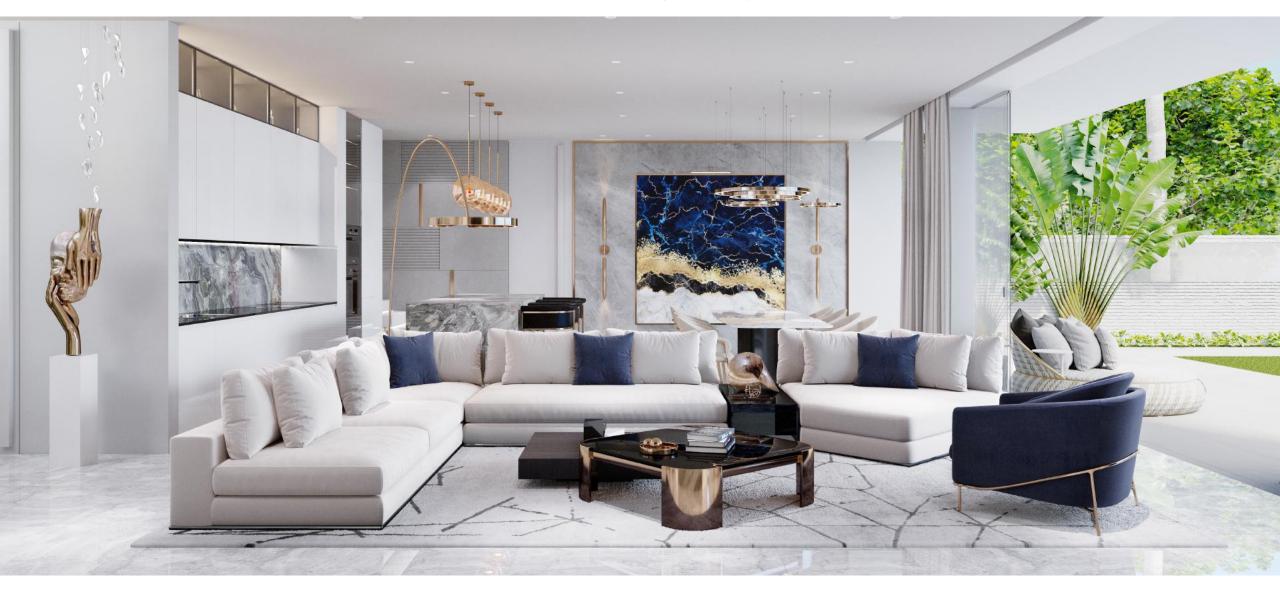

# LIVING ROOM

Stylish design, using natural materials and designer furniture create a unique atmosphere of luxury.