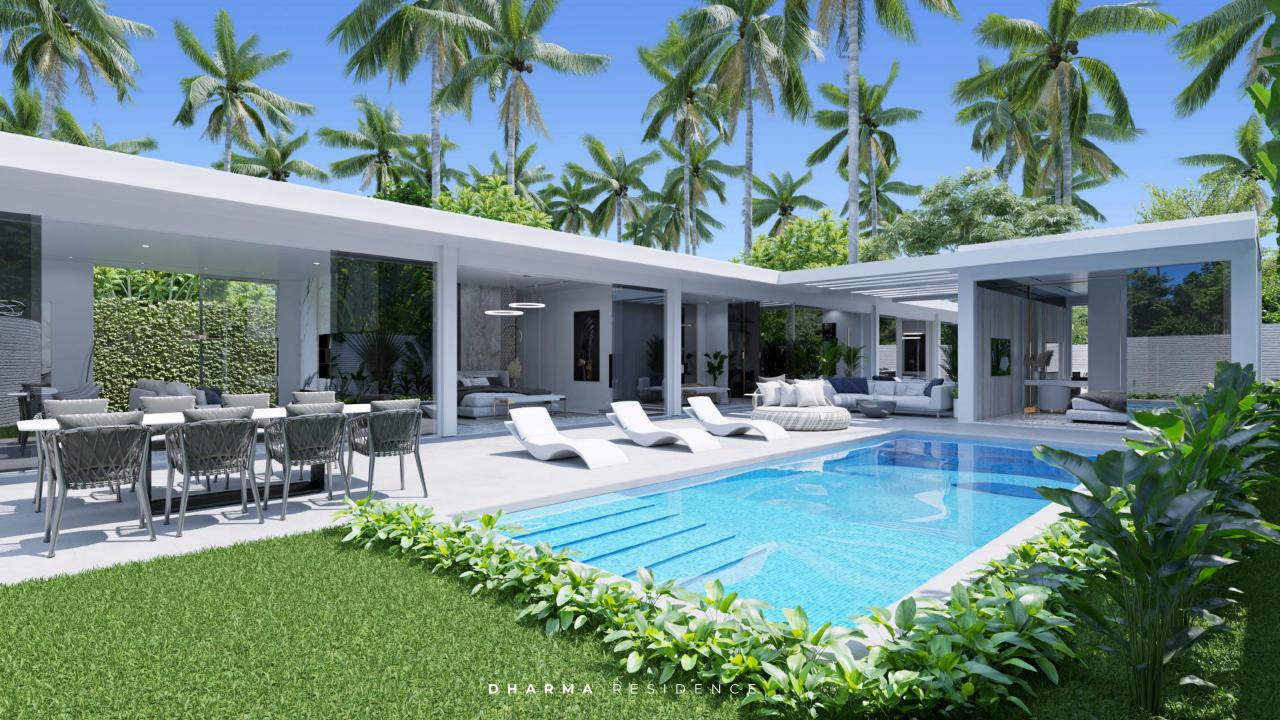

## DHARMA RESIDENCE

Luxury villa in a private residence for the true connoisseurs of comfort.

475 M<sup>2</sup> 210 M<sup>2</sup>

BEDROOMS

FLOOR

LAND AREA

VILLA AREA

#### 3-bedroom villa DHARMA RESIDENCE

is a true art of architecture, created by the masters of their craft.

The combination of functionality and modern technology has allowed to create a unique design that delights with its beauty and elegance.

## **POOL** AREA

We have included 4.5 meters of space in front of the pool to arrange different areas for your perfect relaxation.

DINING AREA | DECKCHAIRS | SOFA BED | SOFA AREA