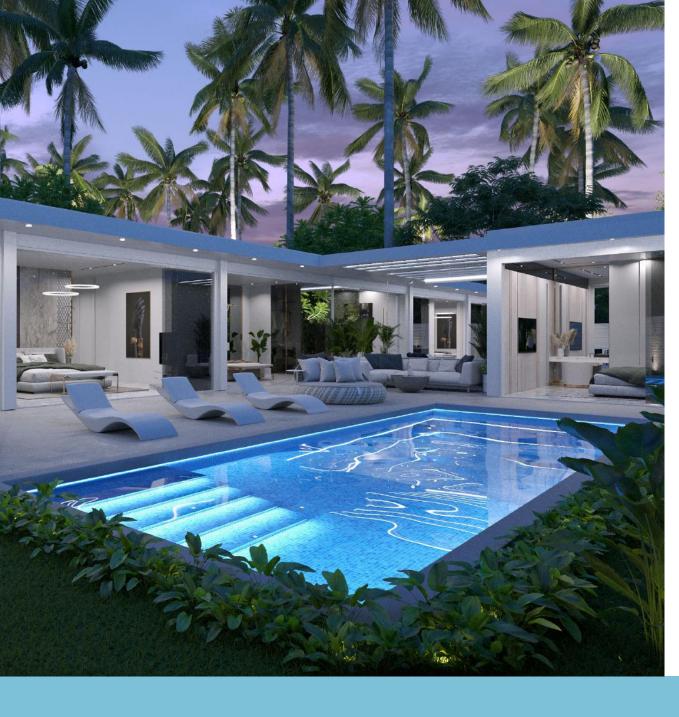

## **POOL** AREA

We have included 4.5 meters of space in front of the pool to arrange different areas for your perfect relaxation.

DINING AREA | DECKCHAIRS | SOFA BED | SOFA AREA

The perfect balance of aesthetics and comfort.

**BATHROOM** 

Designer furniture, assembled by hand according to the author's sketches, creates an inimitable style and special atmosphere.

We have paid attention to every detail to create the perfect atmosphere for a complete rest.

**BATHROOM** 

Currently
THE PREMIUM REAL ESTATE MARKET HAS
A SHORTAGE OF SUPPLY
AND A SURPLUS OF DEMAND.

Dharma Residence is a **perfect solution** for investment, living and subsequent sale.