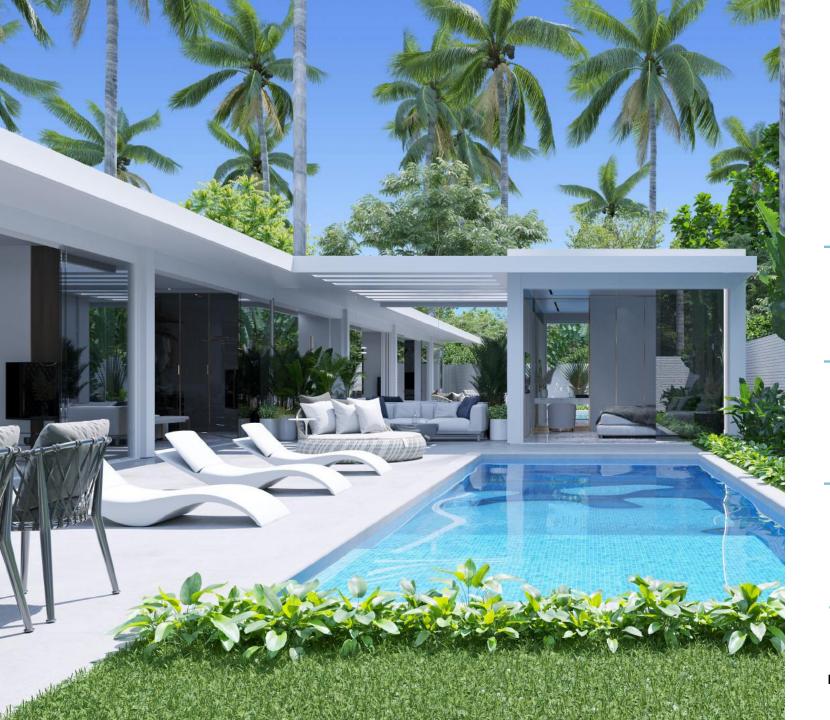

## **POOL** AREA

We have included 4.5 meters of space in front of the pool to arrange different areas for your perfect relaxation.

DINING AREA | DECKCHAIRS | SOFA BED | SOFA AREA