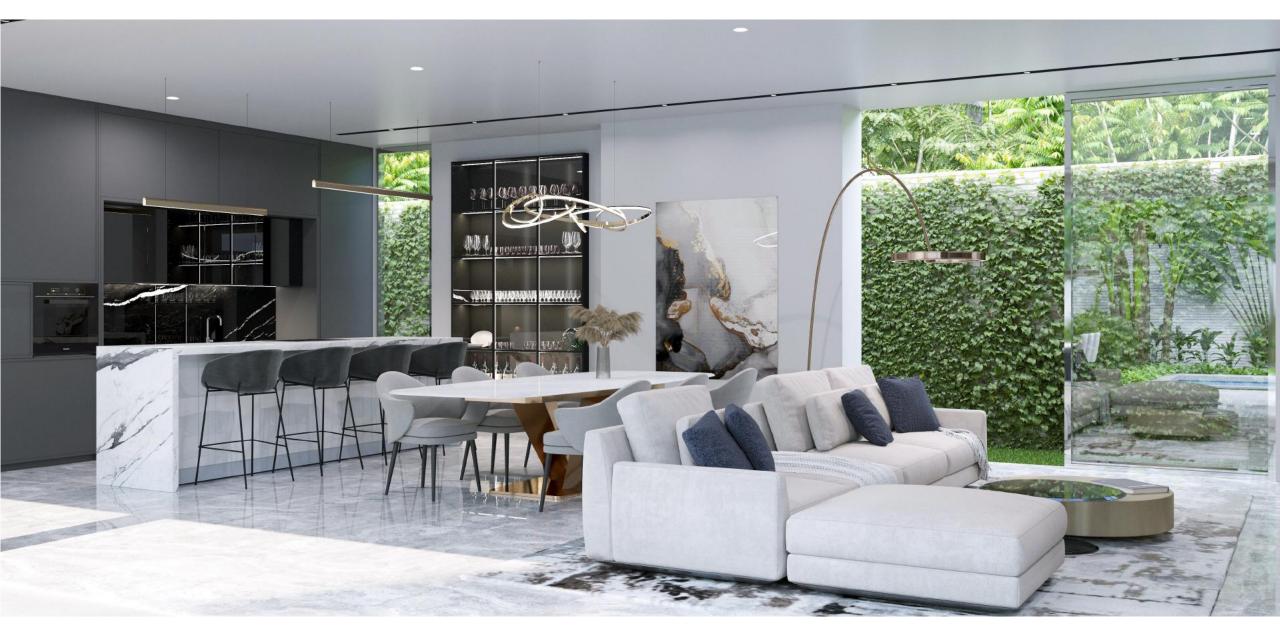

## KITCHEN-LIVING ROOM

Spacious and bright kitchen, combined with the living room, equipped with modern appliances, stylish designer furniture and finished with exclusive natural materials.

KITCHEN-LIVING ROOM