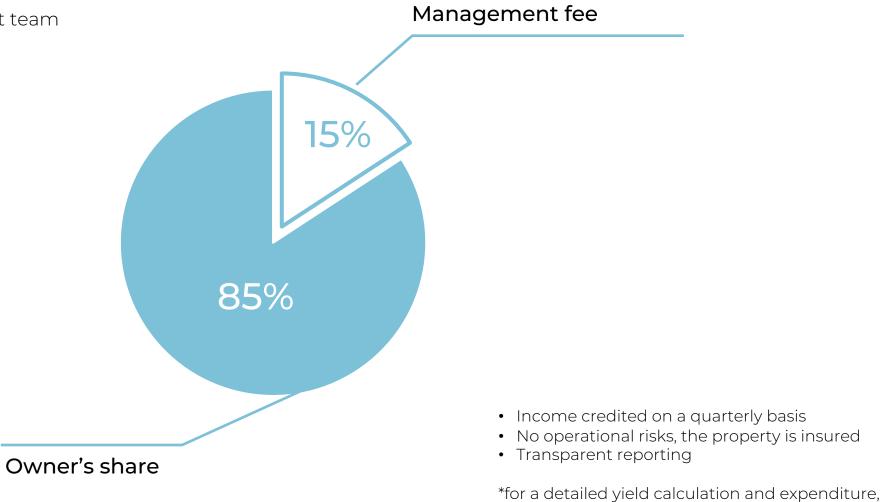

#### YOU CAN RENT OUR YOUR VILLA

through our management team to earn a **passive income.** 

please contact our managers

# HIGH POTENTIAL FOR PROFITABILITY AND VALUE GROWTH PROPERTY

Projected yield of Villa type 1 (during the first 3 years from the current prices)

13-17%

**Completion date:** the beginning of IV quarter of 2023