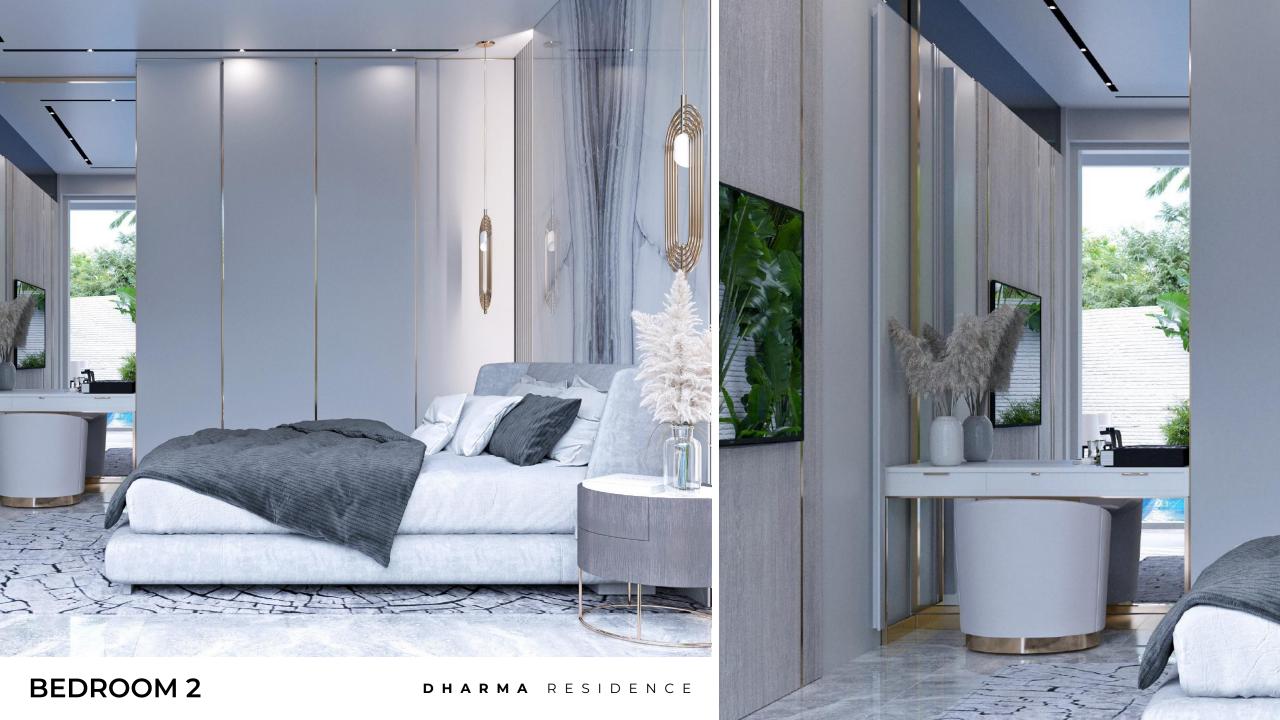

## KITCHEN-LIVING ROOM

Spacious and bright kitchen, combined with the living room, equipped with modern appliances, stylish designer furniture and finished with exclusive natural materials.

KITCHEN-LIVING ROOM

The perfect balance of aesthetics and comfort.

**BATHROOM** 

Designer furniture, assembled by hand according to the author's sketches, creates an inimitable style and special atmosphere.

We have paid attention to every detail to create the perfect atmosphere for a complete rest.