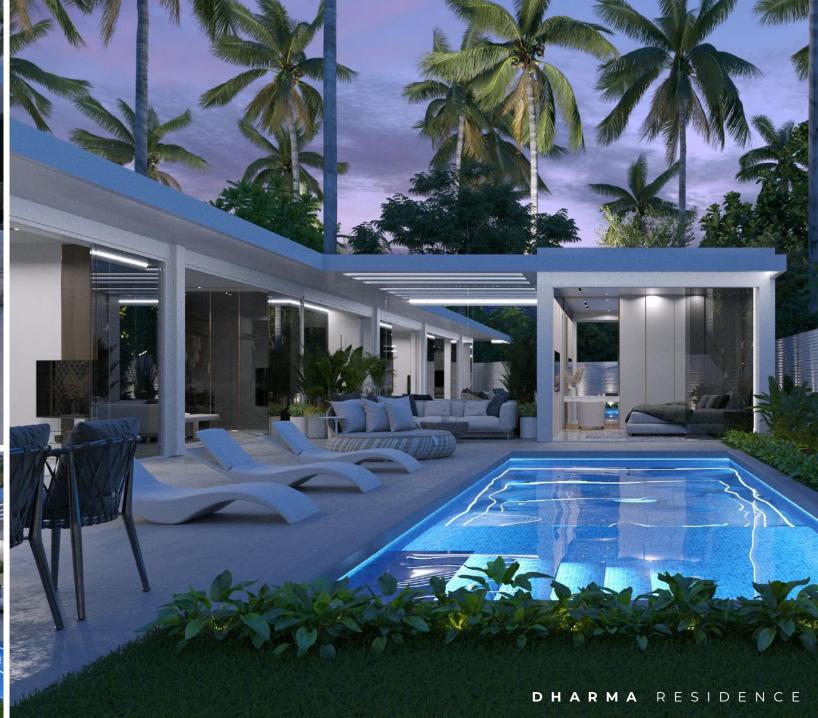

## **POOL** AREA

We have included 4.5 meters of space in front of the pool to arrange different areas for your perfect relaxation.

DINING AREA | DECKCHAIRS | SOFA BED | SOFA AREA