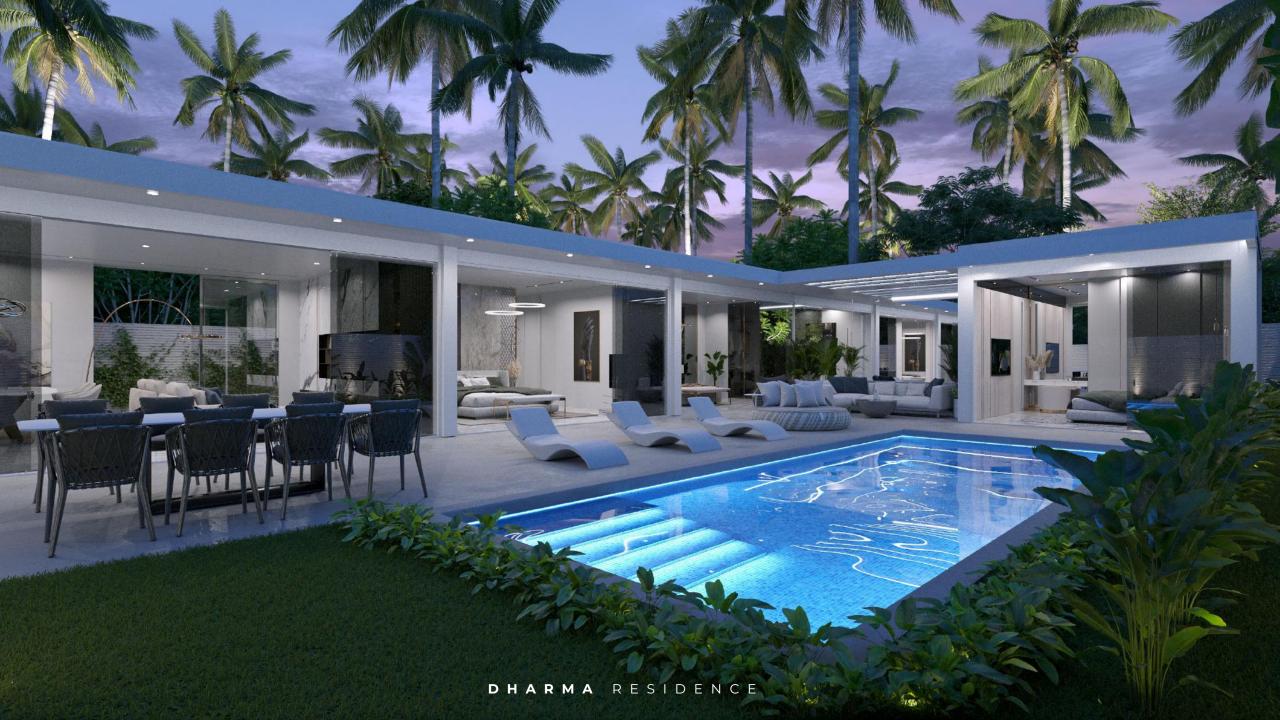

## DHARMA RESIDENCE

Luxury villa in a private residence for the true connoisseurs of comfort.

475 M<sup>2</sup> 210 M<sup>2</sup>

BEDROOMS

FLOOR

LAND AREA

VILLA AREA

#### 3-bedroom villa DHARMA RESIDENCE

is a true art of architecture, created by the masters of their craft.

The combination of functionality and modern technology has allowed to create a unique design that delights with its beauty and elegance.

## **POOL** AREA

We have included 4.5 meters of space in front of the pool to arrange different areas for your perfect relaxation.

DINING AREA | DECKCHAIRS | SOFA BED | SOFA AREA