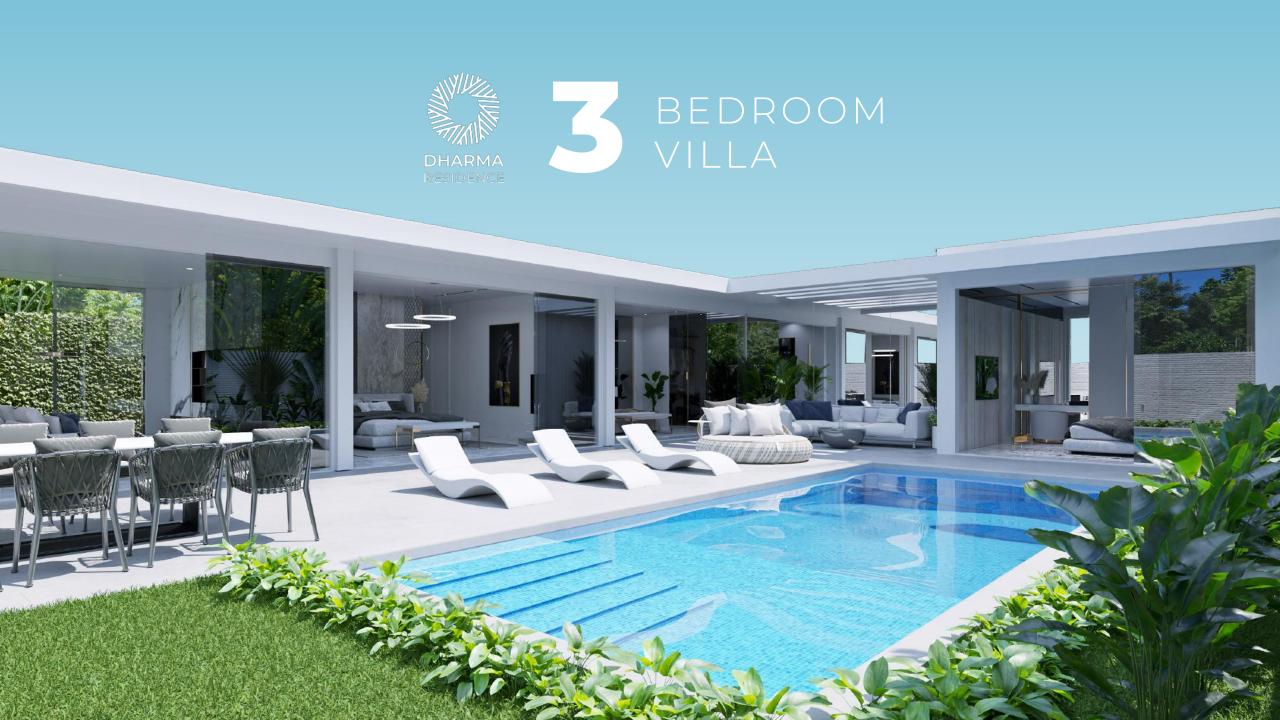

## DHARMA RESIDENCE

Luxury villa in a private residence for the true connoisseurs of comfort.

475 M<sup>2</sup> 210 M<sup>2</sup>

BEDROOMS

FLOOR

LAND AREA

VILLA AREA

#### 3-bedroom villa DHARMA RESIDENCE

is a true art of architecture, created by the masters of their craft.

The combination of functionality and modern technology has allowed to create a unique design that delights with its beauty and elegance.

## **POOL** AREA

We have included 4.5 meters of space in front of the pool to arrange different areas for your perfect relaxation.

DINING AREA | DECKCHAIRS | SOFA BED | SOFA AREA