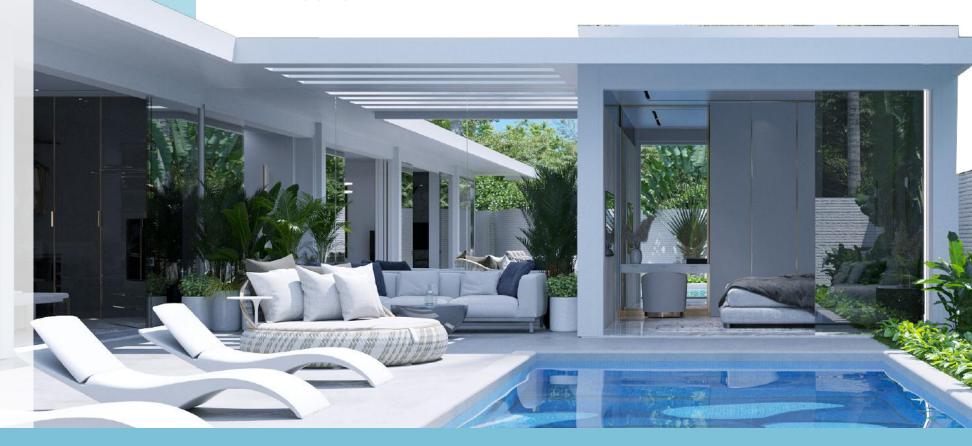

## **POOL** AREA

We have included 4.5 meters of space in front of the pool to arrange different areas for your perfect relaxation.

DINING AREA | DECKCHAIRS | SOFA BED | SOFA AREA