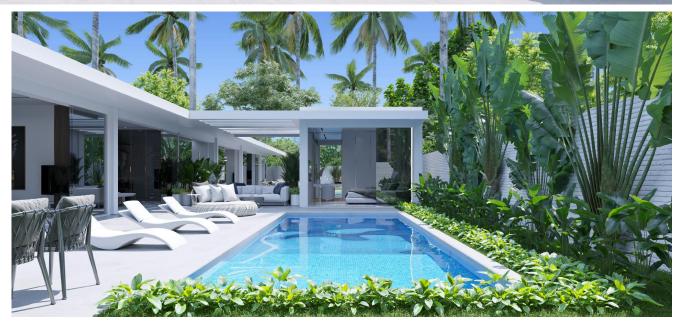

## **POOL** AREA

We have included 4.5 meters of space in front of the pool to arrange different areas for your perfect relaxation.

DINING AREA | DECKCHAIRS | SOFA BED | SOFA AREA