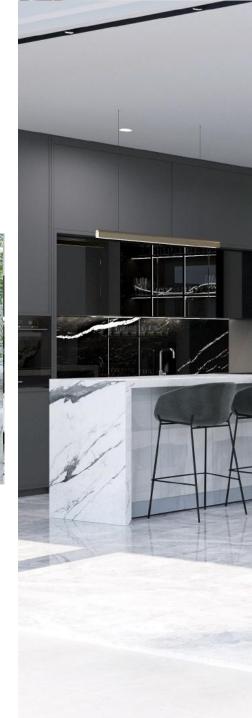

## KITCHEN-LIVING ROOM

Spacious and bright kitchen, combined with the living room, equipped with modern appliances, stylish designer furniture and finished with exclusive natural materials.

KITCHEN-LIVING ROOM