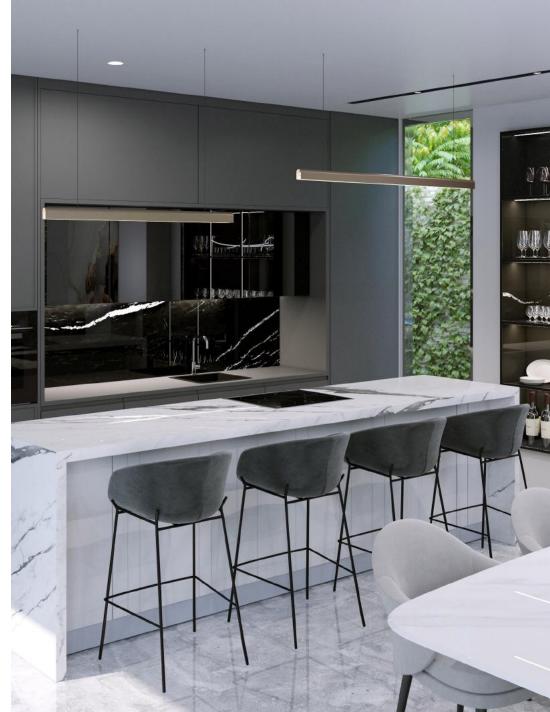

## KITCHEN-LIVING ROOM

Spacious and bright kitchen, combined with the living room, equipped with modern appliances, stylish designer furniture and finished with exclusive natural materials.

KITCHEN-LIVING ROOM