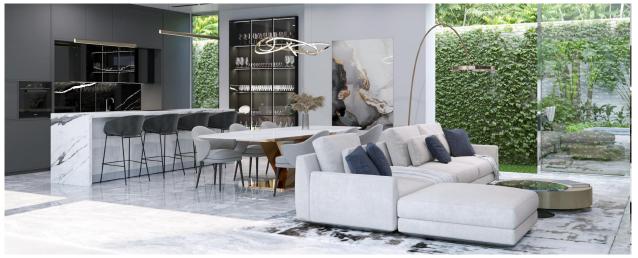

## KITCHEN-LIVING ROOM

Spacious and bright kitchen, combined with the living room, equipped with modern appliances, stylish designer furniture and finished with exclusive natural materials.

KITCHEN-LIVING ROOM

The perfect balance of aesthetics and comfort.

**BATHROOM** 

Designer furniture, assembled by hand according to the author's sketches, creates an inimitable style and special atmosphere.

We have paid attention to every detail to create the perfect atmosphere for a complete rest.