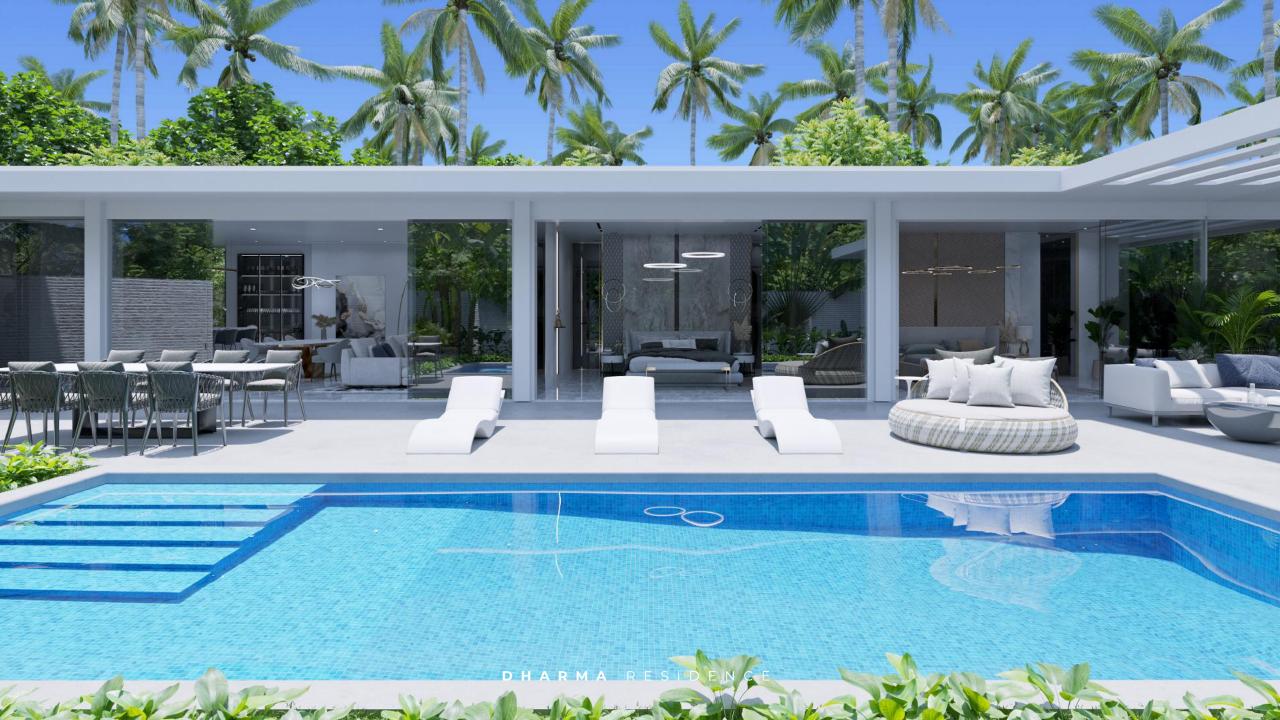

## **POOL** AREA

We have included 4.5 meters of space in front of the pool to arrange different areas for your perfect relaxation.

DINING AREA | DECKCHAIRS | SOFA BED | SOFA AREA

## DHARMA RESIDENCE

Luxury villa in a private residence for the true connoisseurs of comfort.

475 M<sup>2</sup> 210 M<sup>2</sup>

BEDROOMS

FLOOR

LAND AREA

VILLA AREA

#### 3-bedroom villa DHARMA RESIDENCE

is a true art of architecture, created by the masters of their craft.

The combination of functionality and modern technology has allowed to create a unique design that delights with its beauty and elegance.