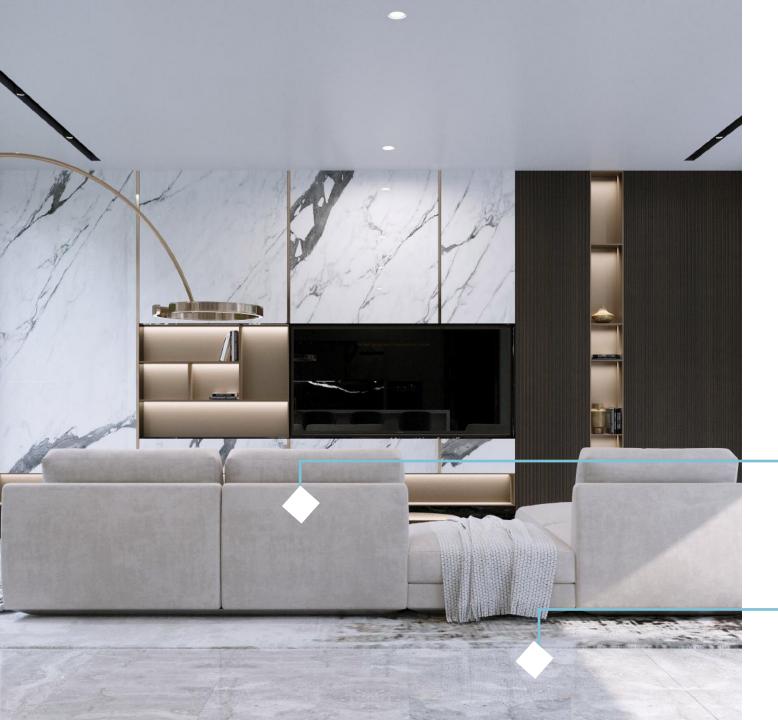

## KITCHEN-LIVING ROOM

Spacious and bright kitchen, combined with the living room, equipped with modern appliances, stylish designer furniture and finished with exclusive natural materials.

KITCHEN-LIVING ROOM

The perfect balance of aesthetics and comfort.

**BATHROOM** 

Designer furniture, assembled by hand according to the author's sketches, creates an inimitable style and special atmosphere.

We have paid attention to every detail to create the perfect atmosphere for a complete rest.