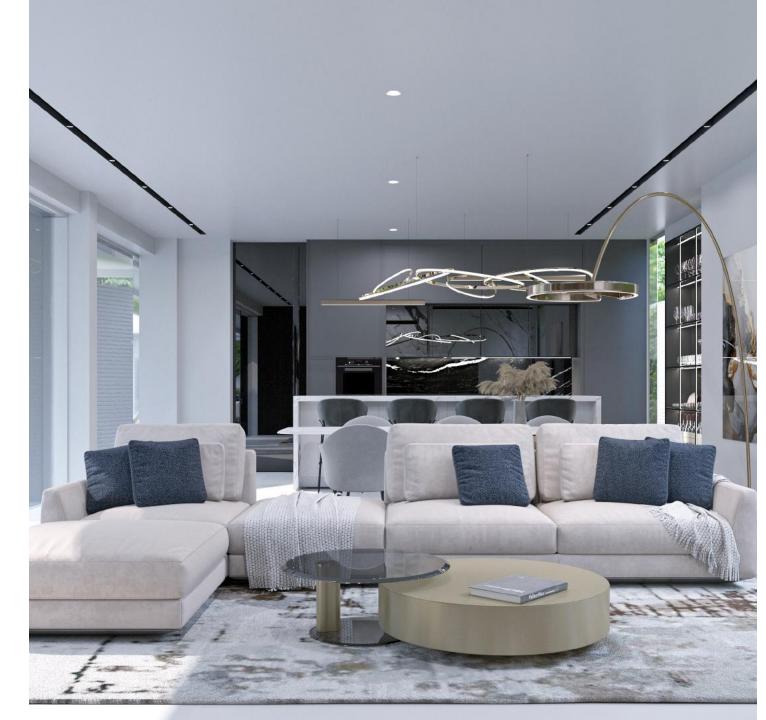

## KITCHEN-LIVING ROOM

Spacious and bright kitchen, combined with the living room, equipped with modern appliances, stylish designer furniture and finished with exclusive natural materials.

KITCHEN-LIVING ROOM

The perfect balance of aesthetics and comfort.

**BATHROOM** 

Designer furniture, assembled by hand according to the author's sketches, creates an inimitable style and special atmosphere.

We have paid attention to every detail to create the perfect atmosphere for a complete rest.