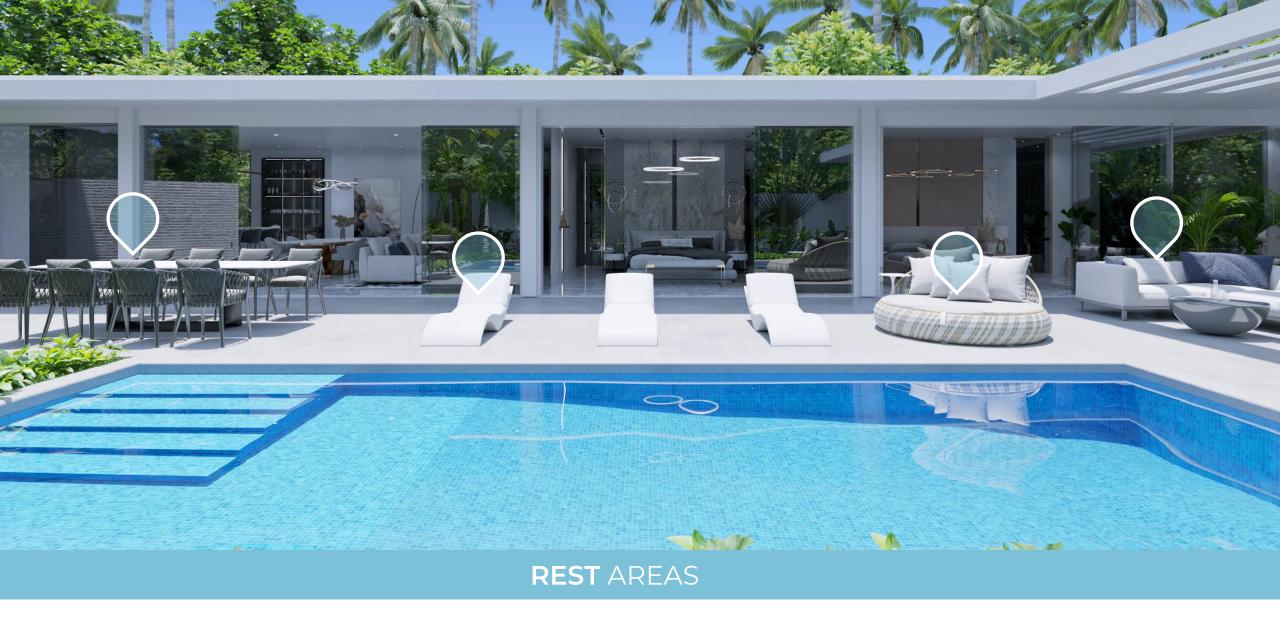

## **POOL** AREA

We have included 4.5 meters of space in front of the pool to arrange different areas for your perfect relaxation.

DINING AREA | DECKCHAIRS | SOFA BED | SOFA AREA