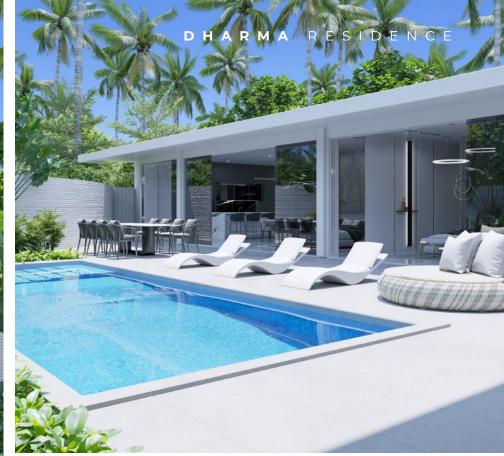

## **POOL** AREA

We have included 4.5 meters of space in front of the pool to arrange different areas for your perfect relaxation.

DINING AREA | DECKCHAIRS | SOFA BED | SOFA AREA