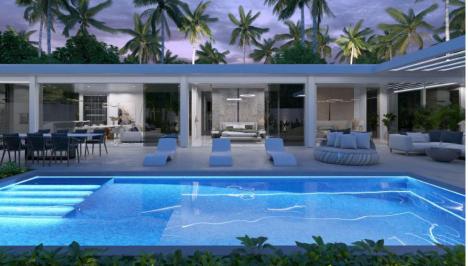

## **POOL** AREA

We have included 4.5 meters of space in front of the pool to arrange different areas for your perfect relaxation.

DINING AREA | DECKCHAIRS | SOFA BED | SOFA AREA