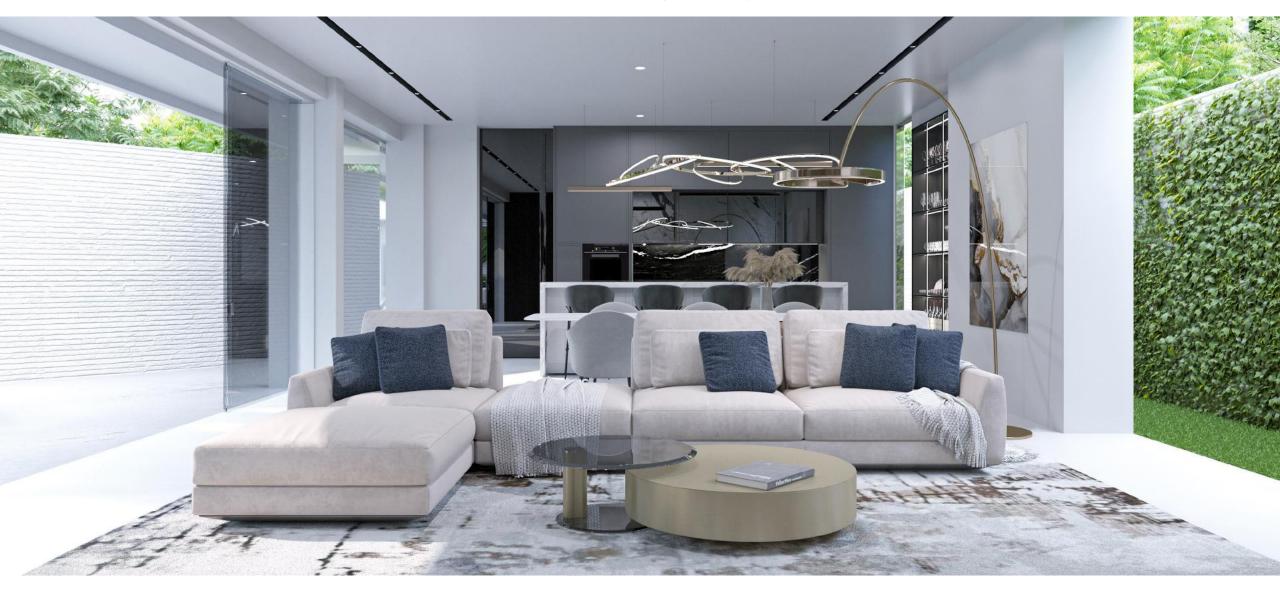

## KITCHEN-LIVING ROOM

Spacious and bright kitchen, combined with the living room, equipped with modern appliances, stylish designer furniture and finished with exclusive natural materials.

KITCHEN-LIVING ROOM