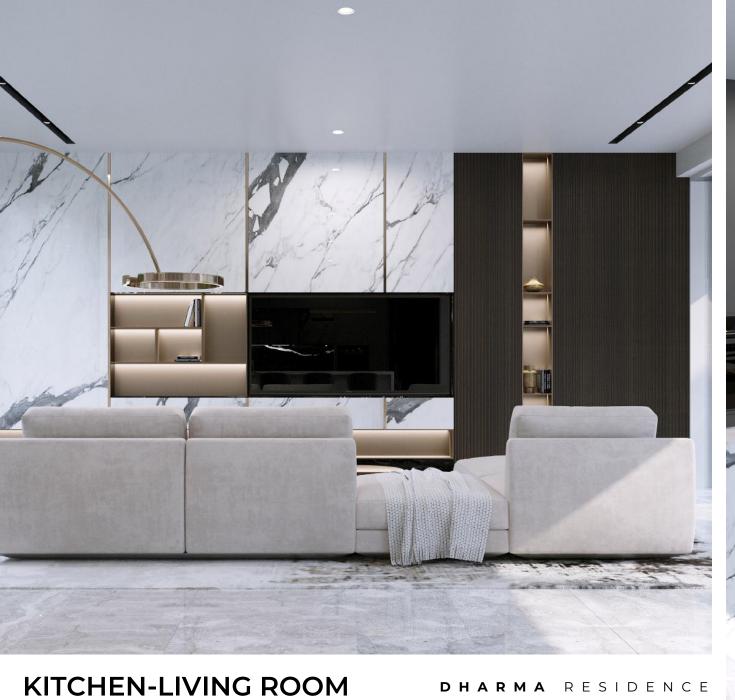

## KITCHEN-LIVING ROOM

Spacious and bright kitchen, combined with the living room, equipped with modern appliances, stylish designer furniture and finished with exclusive natural materials.

KITCHEN-LIVING ROOM