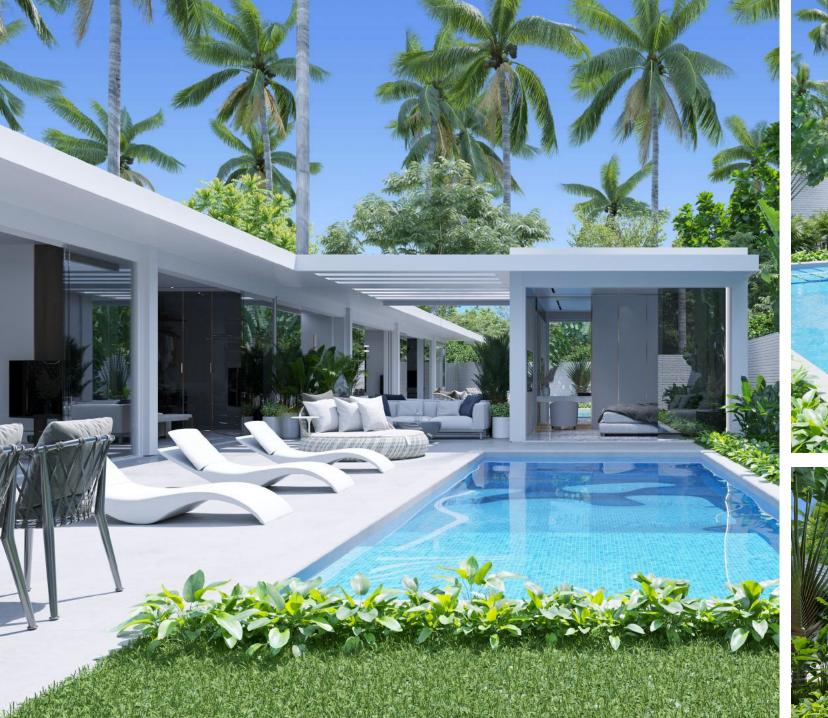

## **POOL** AREA

We have included 4.5 meters of space in front of the pool to arrange different areas for your perfect relaxation.

DINING AREA | DECKCHAIRS | SOFA BED | SOFA AREA